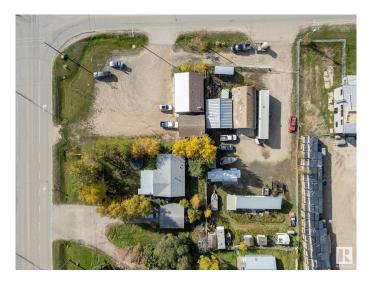

### \$199,999

0 Bedroom, 0.00 Bathroom, Land Commercial on 0.00 Acres

Drayton Valley, Drayton Valley, AB

Here is a HUGE (1245 square meters) commercial development lot in Drayton Valley. This is one of three adjoining lots available as a commercial land assembly. Currently, this property has an older bungalow & garage which are rented to good long term tenants. The owners have been notified that once the home reaches the end of its lifespan, any future development on this property must be a commercial development. Zoned as "C-Gen", or Commercial District, General, offers a variety of redevelopment options, especially if paired with the 2 adjoining lots making a GIANT 4000+ square meter (just over 1 acre) corner lot. Ideally located for a commercial development being on 50th avenue, just off HWY 22, and a block away from Power Center BLVD. This property, especially when combined with the 2 adjoining lots, offers great exposure and huge potential. Or it would make a good, cash-flowing rental property for a savvy investor.