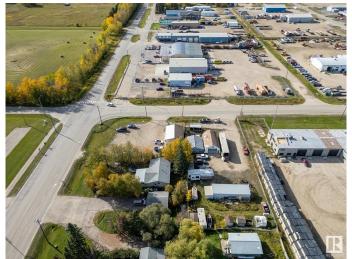

### \$199,999

0 Bedroom, 0.00 Bathroom, Land Commercial on 0.00 Acres

Drayton Valley, Drayton Valley, AB

Here is a HUGE (1245 square meters) commercial development lot in Drayton Valley. This is one of three adjoining lots available as a commercial land assembly. Currently, this property has an older bungalow & garage which are rented to good long term tenants. The owners have been notified that once the home reaches the end of its lifespan, any future development on this property must be a commercial development. Zoned as "C-Gen", or Commercial District, General, offers a variety of redevelopment options, especially if paired with the 2 adjoining lots making a GIANT 4000+ square meter (just over 1 acre) corner lot. Ideally located for a commercial development being on 50th avenue, just off HWY 22, and a block away from Power Center BLVD. This property, especially when combined with the 2 adjoining lots, offers great exposure and huge potential. Or it would make a good, cash-flowing rental property for a savvy investor.