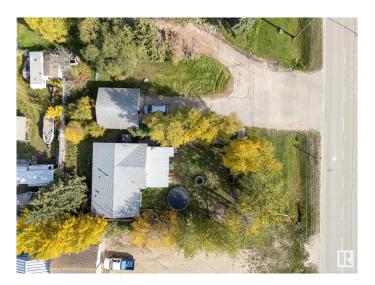

### \$199,999

0 Bedroom, 0.00 Bathroom, Land Commercial on 0.00 Acres

Drayton Valley, Drayton Valley, AB

Here is a HUGE (1245 square meters) commercial development lot in Drayton Valley. This is one of three adjoining lots available as a commercial land assembly. Currently, this property has an older bungalow & garage which are rented to good long term tenants. The owners have been notified that once the home reaches the end of its lifespan, any future development on this property must be a commercial development. Zoned as "C-Gen", or Commercial District, General, offers a variety of redevelopment options, especially if paired with the 2 adjoining lots making a GIANT 4000+ square meter (just over 1 acre) corner lot. Ideally located for a commercial development being on 50th avenue, just off HWY 22, and a block away from Power Center BLVD. This property, especially when combined with the 2 adjoining lots, offers great exposure and huge potential. Or it would make a good, cash-flowing rental property for a savvy investor.