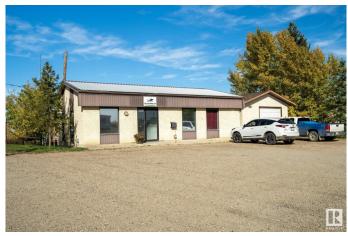

#### \$349,000

0 Bedroom, 0.00 Bathroom, Land Commercial on 0.00 Acres

Drayton Valley, Drayton Valley, AB

Here is a HUGE (969 square meters) commercial development lot in Drayton Valley. This is one of three adjoining lots available as a commercial land assembly. Currently, this property has an oversized single detached garage plus a functional office building (approximately 1200 square feet) which is leased to great tenants. This property is being sold for land value only as part of a commercial land assembly package. This property is the high visibility corner lot siding 50th Avenue & 62 Street. Zoned as "C-Gen", or Commercial District, General offers a variety of redevelopment options, especially if paired with the 2 adjoining lots making a GIANT 4000+ square meter (just over 1 acre) corner lot. Ideally located for a commercial development being on 50th avenue, just off HWY 22, and a block away from Power Center BLVD. This property, especially when combined with the 2 adjoining lots, offers great exposure and huge potential for your commercial development.