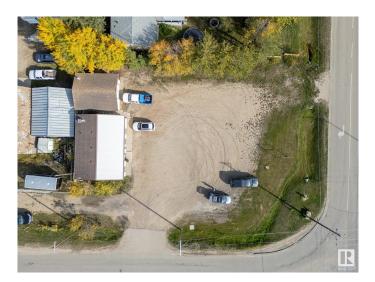

#### \$349,000

0 Bedroom, 0.00 Bathroom, Land Commercial on 0.00 Acres

Drayton Valley, Drayton Valley, AB

Here is a HUGE (969 square meters) commercial development lot in Drayton Valley. This is one of three adjoining lots available as a commercial land assembly. Currently, this property has an oversized single detached garage plus a functional office building (approximately 1200 square feet) which is leased to great tenants. This property is being sold for land value only as part of a commercial land assembly package. This property is the high visibility corner lot siding 50th Avenue & 62 Street. Zoned as "C-Gen", or Commercial District, General offers a variety of redevelopment options, especially if paired with the 2 adjoining lots making a GIANT 4000+ square meter (just over 1 acre) corner lot. Ideally located for a commercial development being on 50th avenue, just off HWY 22, and a block away from Power Center BLVD. This property, especially when combined with the 2 adjoining lots, offers great exposure and huge potential for your commercial development.