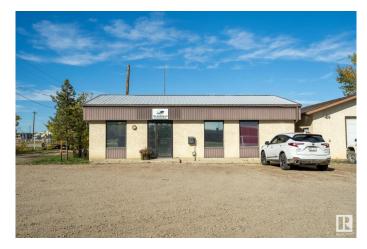

#### \$349,000

0 Bedroom, 0.00 Bathroom, Land Commercial on 0.00 Acres

Drayton Valley, Drayton Valley, AB

Here is a HUGE (969 square meters) commercial development lot in Drayton Valley. This is one of three adjoining lots available as a commercial land assembly. Currently, this property has an oversized single detached garage plus a functional office building (approximately 1200 square feet) which is leased to great tenants. This property is being sold for land value only as part of a commercial land assembly package. This property is the high visibility corner lot siding 50th Avenue & 62 Street. Zoned as "C-Gen", or Commercial District, General offers a variety of redevelopment options, especially if paired with the 2 adjoining lots making a GIANT 4000+ square meter (just over 1 acre) corner lot. Ideally located for a commercial development being on 50th avenue, just off HWY 22, and a block away from Power Center BLVD. This property, especially when combined with the 2 adjoining lots, offers great exposure and huge potential for your commercial development.