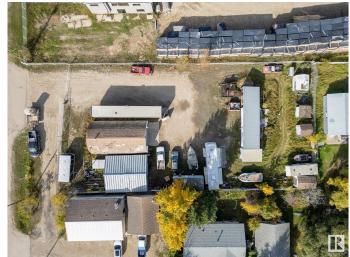

### \$339,000

0 Bedroom, 0.00 Bathroom, Land Commercial on 0.00 Acres

Drayton Valley, Drayton Valley, AB

Here is a HUGE (1869 square meters) commercial development lot in Drayton Valley. This is one of three adjoining lots available as a commercial land assembly. Currently, this property has a mix of various small out buildings, an older quonset, a metal building and a pipe shed that are deemed to be of little value. This property is being sold for land value only as part of a commercial land assembly package. This is the largest lot of the 3, spanning the entire length of the other 2 lots (to the south) in this land assembly package. Zoned as "C-Gen", or Commercial District, General offers a variety of redevelopment options, especially if paired with the 2 adjoining lots making a GIANT 4000+ square meter (just over 1 acre) corner lot. Ideally located for a commercial development being on 50th avenue, just off HWY 22, and a block away from Power Center BLVD. This property, especially when combined with the 2 adjoining lots, offers great exposure and huge potential for your commercial development.