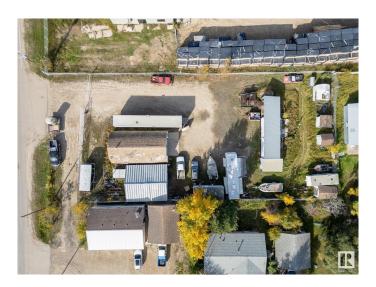

### \$339,000

0 Bedroom, 0.00 Bathroom, Land Commercial on 0.00 Acres

Drayton Valley, Drayton Valley, AB

Here is a HUGE (1869 square meters) commercial development lot in Drayton Valley. This is one of three adjoining lots available as a commercial land assembly. Currently, this property has a mix of various small out buildings, an older quonset, a metal building and a pipe shed that are deemed to be of little value. This property is being sold for land value only as part of a commercial land assembly package. This is the largest lot of the 3, spanning the entire length of the other 2 lots (to the south) in this land assembly package. Zoned as "C-Gen", or Commercial District, General offers a variety of redevelopment options, especially if paired with the 2 adjoining lots making a GIANT 4000+ square meter (just over 1 acre) corner lot. Ideally located for a commercial development being on 50th avenue, just off HWY 22, and a block away from Power Center BLVD. This property, especially when combined with the 2 adjoining lots, offers great exposure and huge potential for your commercial development.