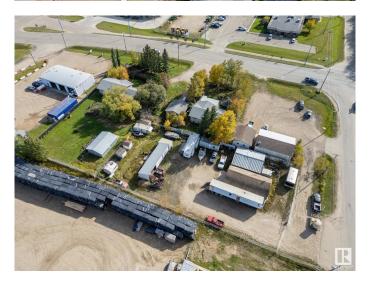

### \$339,000

0 Bedroom, 0.00 Bathroom, Land Commercial on 0.00 Acres

Drayton Valley, Drayton Valley, AB

Here is a HUGE (1869 square meters) commercial development lot in Drayton Valley. This is one of three adjoining lots available as a commercial land assembly. Currently, this property has a mix of various small out buildings, an older quonset, a metal building and a pipe shed that are deemed to be of little value. This property is being sold for land value only as part of a commercial land assembly package. This is the largest lot of the 3, spanning the entire length of the other 2 lots (to the south) in this land assembly package. Zoned as "C-Gen", or Commercial District, General offers a variety of redevelopment options, especially if paired with the 2 adjoining lots making a GIANT 4000+ square meter (just over 1 acre) corner lot. Ideally located for a commercial development being on 50th avenue, just off HWY 22, and a block away from Power Center BLVD. This property, especially when combined with the 2 adjoining lots, offers great exposure and huge potential for your commercial development.