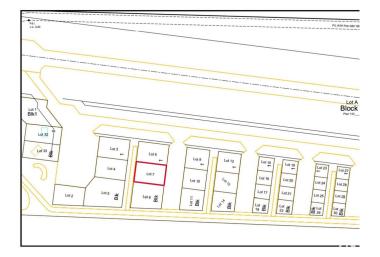

#### \$524,999

0 Bedroom, 0.00 Bathroom, Land Commercial on 0.00 Acres

Sandhills Estates, Rural Parkland County, AB

Prime Development Opportunity in Edmonton Parkland Executive Airport! Seize the chance to own a 0.6-acre lot in the Edmonton Parkland Executive Airport, located in between two lots, offering access to the runway. With paved taxiways, natural gas and power to the lots, this parcel provides an ideal foundation for various hangar or shop configurations to meet your specific needs. Each lot will require an independent septic and cistern system Zoned AGG, this versatile lot offers flexibility for aviation-related or other commercial developments.

## **Community Information**

| Address     | 7 52111 Range Rd 270  |
|-------------|-----------------------|
| Area        | Rural Parkland County |
| Subdivision | Sandhills Estates     |
| City        | Rural Parkland County |