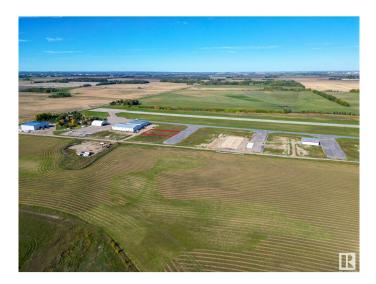

#### \$524,999

0 Bedroom, 0.00 Bathroom, Land Commercial on 0.00 Acres

Sandhills Estates, Rural Parkland County, AB

Prime Development Opportunity in Edmonton Parkland Executive Airport! Seize the chance to own a 0.6-acre lot in the Edmonton Parkland Executive Airport, located in between two lots, offering access to the runway. With paved taxiways, natural gas and power to the lots, this parcel provides an ideal foundation for various hangar or shop configurations to meet your specific needs. Each lot will require an independent septic and cistern system Zoned AGG, this versatile lot offers flexibility for aviation-related or other commercial developments.