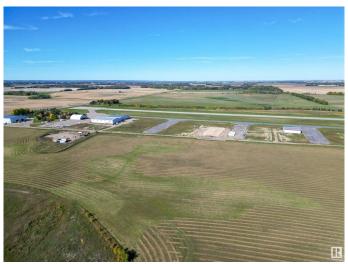

#### \$524,999

0 Bedroom, 0.00 Bathroom, Land Commercial on 0.00 Acres

Sandhills Estates, Rural Parkland County, AB

Prime Development Opportunity in Edmonton Parkland Executive Airport! Seize the chance to own a 0.6-acre lot in the Edmonton Parkland Executive Airport, located in between two lots, offering access to the runway. With paved taxiways, natural gas and power to the lots, this parcel provides an ideal foundation for various hangar or shop configurations to meet your specific needs. Each lot will require an independent septic and cistern system Zoned AGG, this versatile lot offers flexibility for aviation-related or other commercial developments.