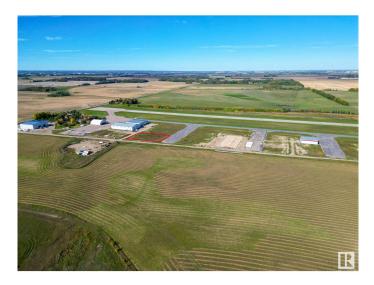

### \$689,999

0 Bedroom, 0.00 Bathroom, Land Commercial on 0.00 Acres

Sandhills Estates, Rural Parkland County, AB

Prime Development Opportunity in Edmonton Parkland Executive Airport! Seize the chance to own a 0.72-acre lot in the Edmonton Parkland Executive Airport, located on the South side of the development, offering proximity to the runway. With paved taxiways, natural gas and power to the lots this parcel provides an ideal foundation for various hangar or shop configurations to meet your specific needs. Each lot will require an independent septic and cistern system. Zoned AGG, this versatile lot offers flexibility for aviation-related or other commercial developments.