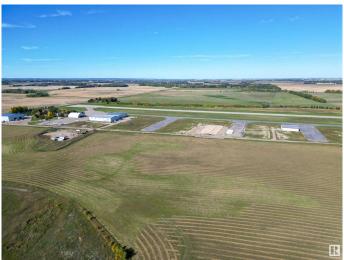

### \$689,999

0 Bedroom, 0.00 Bathroom, Land Commercial on 0.00 Acres

Sandhills Estates, Rural Parkland County, AB

Prime Development Opportunity in Edmonton Parkland Executive Airport! Seize the chance to own a 0.72-acre lot in the Edmonton Parkland Executive Airport, located on the South side of the development, offering proximity to the runway. With paved taxiways, natural gas and power to the lots this parcel provides an ideal foundation for various hangar or shop configurations to meet your specific needs. Each lot will require an independent septic and cistern system. Zoned AGG, this versatile lot offers flexibility for aviation-related or other commercial developments.