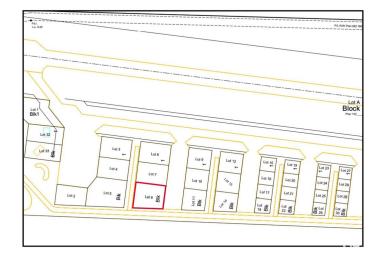

### \$689,999

0 Bedroom, 0.00 Bathroom, Land Commercial on 0.00 Acres

Sandhills Estates, Rural Parkland County, AB

Prime Development Opportunity in Edmonton Parkland Executive Airport! Seize the chance to own a 0.72-acre lot in the Edmonton Parkland Executive Airport, located on the South side of the development, offering proximity to the runway. With paved taxiways, natural gas and power to the lots this parcel provides an ideal foundation for various hangar or shop configurations to meet your specific needs. Each lot will require an independent septic and cistern system. Zoned AGG, this versatile lot offers flexibility for aviation-related or other commercial developments.

# **Community Information**

| Address     | 8 52111 Range Rd 270  |
|-------------|-----------------------|
| Area        | Rural Parkland County |
| Subdivision | Sandhills Estates     |

| City        | Rural Parkland County |
|-------------|-----------------------|
| County      | ALBERTA               |
| Province    | AB                    |
| Postal Code | T7X 3M2               |