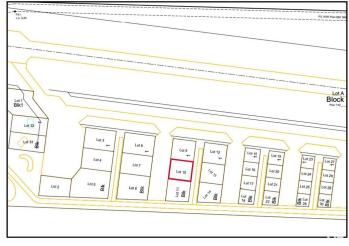

## \$392,500

0 Bedroom, 0.00 Bathroom, Land Commercial on 0.00 Acres

Sandhills Estates, Rural Parkland County, AB

Unique Opportunity at Edmonton Parkland Executive Airport! Don't miss out on this 0.45-acre lot located on the North side of the Edmonton Parkland Executive Airport, providing easy access to the runway. Featuring paved taxiways, Natural gas and power to the lot, this property is perfectly suited for the construction of customizable hangars or shops, depending on your project requirements. With AGG zoning, this parcel offers exceptional flexibility for aviation-related businesses or a range of commercial development opportunities. Each lot will require an independent septic and cistern system. This is your chance to secure a prime location within a growing executive airport community!