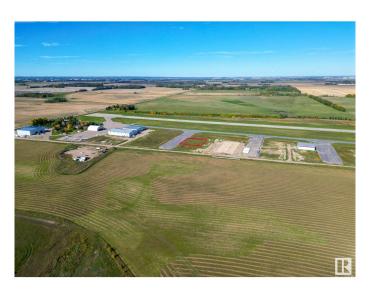

## \$392,500

0 Bedroom, 0.00 Bathroom, Land Commercial on 0.00 Acres

Sandhills Estates, Rural Parkland County, AB

Unique Opportunity at Edmonton Parkland Executive Airport! Don't miss out on this 0.45-acre lot located on the North side of the Edmonton Parkland Executive Airport, providing easy access to the runway. Featuring paved taxiways, Natural gas and power to the lot, this property is perfectly suited for the construction of customizable hangars or shops, depending on your project requirements. With AGG zoning, this parcel offers exceptional flexibility for aviation-related businesses or a range of commercial development opportunities. Each lot will require an independent septic and cistern system. This is your chance to secure a prime location within a growing executive airport community!