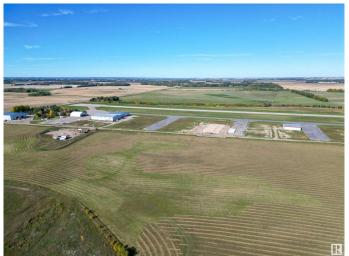

## \$392,500

0 Bedroom, 0.00 Bathroom, Land Commercial on 0.00 Acres

Sandhills Estates, Rural Parkland County, AB

Unique Opportunity at Edmonton Parkland Executive Airport! Don't miss out on this 0.45-acre lot located on the North side of the Edmonton Parkland Executive Airport, providing easy access to the runway. Featuring paved taxiways, Natural gas and power to the lot, this property is perfectly suited for the construction of customizable hangars or shops, depending on your project requirements. With AGG zoning, this parcel offers exceptional flexibility for aviation-related businesses or a range of commercial development opportunities. Each lot will require an independent septic and cistern system. This is your chance to secure a prime location within a growing executive airport community!