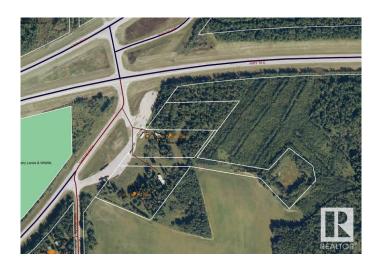

### \$549,000

0 Bedroom, 0.00 Bathroom, Land Commercial on 0.00 Acres

None, MacKay, AB

Unlock the Potential of This Exceptional 10.74 Acre Commercial District Property, Perfectly Located Right Off Highway 16. With 4 Separate Titles, This Versatile Land Offers a Wealth of Possibilities For Savvy Investors and Business Owners. High Visibility and Easy Access From Highway 16, Ensures Excellent Traffic Flow and Exposure For Your Business. Ideal For a Variety of Ventures Including -Commercial Storage, a Restaurant, Vehicle Repairs and Sales, Hotel/Motel, Bed and Breakfast, Industrial, Storage Container, Home Business, Community Facility and the List Goes on and on. Additional Opportunities May be Available Through Discretionary Permits Allowing You to Expand Your Business Options Even Further. Also This Property Includes it's Own Lagoon, Providing a Unique Selling Point and Potential For Additional Development. Whether You're Looking to Establish a New Business, Expand an Existing One, or Invest in a Growing Area, This Property is a Blank Canvas Ready For Your Vision.