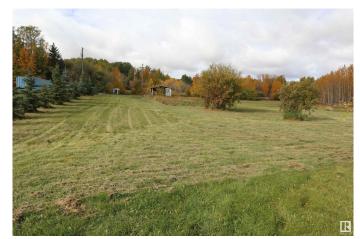

# \$89,900

0 Bedroom, 0.00 Bathroom, Rural on 2.32 Acres

None, Rural Leduc County, AB

2.32 Acres with a drilled well and storage shed. Lots of mature trees for privacy and future building locations. Not far from Warburg and Pigeon Lake. Great property to build your dream home!

### **Exterior**

Exterior Features Flat Site, Level Land, Private Setting, Treed Lot, See Remarks