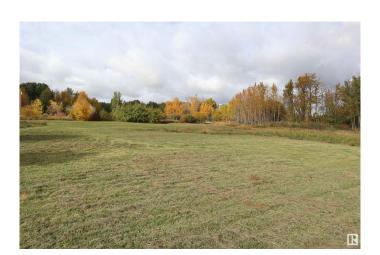

# \$89,900

0 Bedroom, 0.00 Bathroom, Rural on 2.32 Acres

None, Rural Leduc County, AB

2.32 Acres with a drilled well and storage shed. Lots of mature trees for privacy and future building locations. Not far from Warburg and Pigeon Lake. Great property to build your dream home!

### **Exterior**

Exterior Features Flat Site, Level Land, Private Setting, Treed Lot, See Remarks