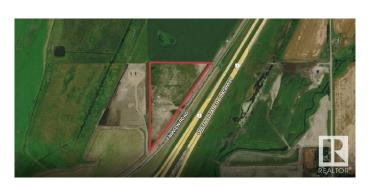

## \$1,500,000

0 Bedroom, 0.00 Bathroom, Land Commercial on 0.00 Acres

None, Rural Lacombe County, AB

Opportunity to acquire 14.3 acres of highway commercial development land located at 4;27;40;26;SE Lacombe County, AB ("the Subject Property―). Approximately 1,530 ft of high visibility highway frontage make it perfect for any developer wanting exposure along a busy highway corridor (38,510 AADT). The site is fully serviced with municipal sewer and water along the property line. Highway Commercial zoning allows for a multitude of permitted uses for the property. Fully fenced and graveled site previously used for modular home sales. Easy access from the North and South off of HWY 12 overpass.