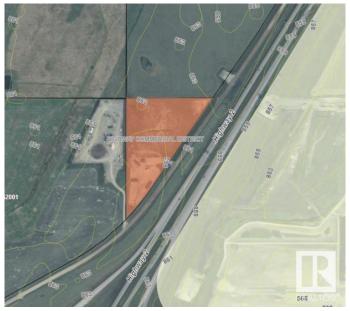

## \$1,500,000

0 Bedroom, 0.00 Bathroom, Land Commercial on 0.00 Acres

None, Rural Lacombe County, AB

Opportunity to acquire 14.3 acres of highway commercial development land located at 4;27;40;26;SE Lacombe County, AB ("the Subject Property―). Approximately 1,530 ft of high visibility highway frontage make it perfect for any developer wanting exposure along a busy highway corridor (38,510 AADT). The site is fully serviced with municipal sewer and water along the property line. Highway Commercial zoning allows for a multitude of permitted uses for the property. Fully fenced and graveled site previously used for modular home sales. Easy access from the North and South off of HWY 12 overpass.