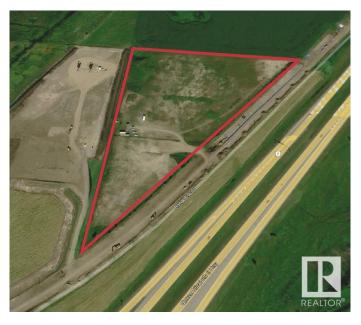

## \$1,500,000

0 Bedroom, 0.00 Bathroom, Land Commercial on 0.00 Acres

None, Rural Lacombe County, AB

Opportunity to acquire 14.3 acres of highway commercial development land located at 4;27;40;26;SE Lacombe County, AB ("the Subject Property―). Approximately 1,530 ft of high visibility highway frontage make it perfect for any developer wanting exposure along a busy highway corridor (38,510 AADT). The site is fully serviced with municipal sewer and water along the property line. Highway Commercial zoning allows for a multitude of permitted uses for the property. Fully fenced and graveled site previously used for modular home sales. Easy access from the North and South off of HWY 12 overpass.