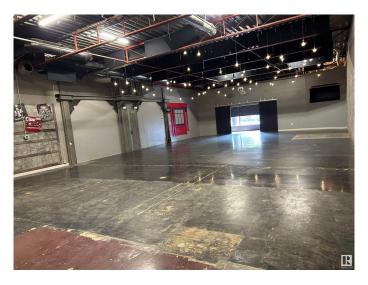

#### \$0

0 Bedroom, 0.00 Bathroom, Retail on 0.00 Acres

Cold Lake South, Cold Lake, AB

Prime Location Downtown Cold Lake! This 3.500 sq ft space, perfectly situated on Main Street, offers immense potential. The well-maintained building boasts a grand entrance leading to a spacious with high-ceilinged open area. With 4 updated washrooms and a large enclosed room already plumbed for sinks, it's versatile for various businesses. The front features a potential office space or sound room, adding flexibility to the layout. The property's zoning as RMX (Residential Mixed-Use) enhances its appeal, providing more options. Ample parking both in front of the building and along Main Street ensures convenience for customers and clients. The location benefits from high foot traffic, thanks to the bustling surroundings with numerous businesses. This prime spot is perfect for entrepreneurs looking to capitalize on a vibrant downtown atmosphere. Whether you're envisioning a retail store, restaurant, office space, or another venture, this property offers a myriad of possibilities.