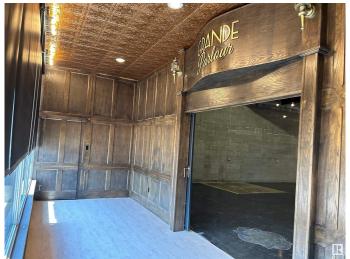

#### \$0

0 Bedroom, 0.00 Bathroom, Retail on 0.00 Acres

Cold Lake South, Cold Lake, AB

Prime Location Downtown Cold Lake! This 3.500 sq ft space, perfectly situated on Main Street, offers immense potential. The well-maintained building boasts a grand entrance leading to a spacious with high-ceilinged open area. With 4 updated washrooms and a large enclosed room already plumbed for sinks, it's versatile for various businesses. The front features a potential office space or sound room, adding flexibility to the layout. The property's zoning as RMX (Residential Mixed-Use) enhances its appeal, providing more options. Ample parking both in front of the building and along Main Street ensures convenience for customers and clients. The location benefits from high foot traffic, thanks to the bustling surroundings with numerous businesses. This prime spot is perfect for entrepreneurs looking to capitalize on a vibrant downtown atmosphere. Whether you're envisioning a retail store, restaurant, office space, or another venture, this property offers a myriad of possibilities.