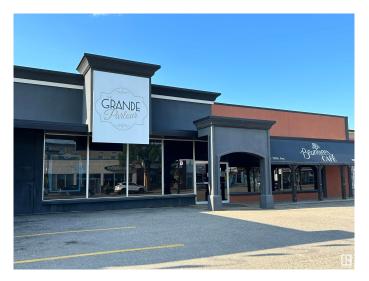

#### \$0

0 Bedroom, 0.00 Bathroom, Retail on 0.00 Acres

Cold Lake South, Cold Lake, AB

Prime Location Downtown Cold Lake! This 3.500 sq ft space, perfectly situated on Main Street, offers immense potential. The well-maintained building boasts a grand entrance leading to a spacious with high-ceilinged open area. With 4 updated washrooms and a large enclosed room already plumbed for sinks, it's versatile for various businesses. The front features a potential office space or sound room, adding flexibility to the layout. The property's zoning as RMX (Residential Mixed-Use) enhances its appeal, providing more options. Ample parking both in front of the building and along Main Street ensures convenience for customers and clients. The location benefits from high foot traffic, thanks to the bustling surroundings with numerous businesses. This prime spot is perfect for entrepreneurs looking to capitalize on a vibrant downtown atmosphere. Whether you're envisioning a retail store, restaurant, office space, or another venture, this property offers a myriad of possibilities.