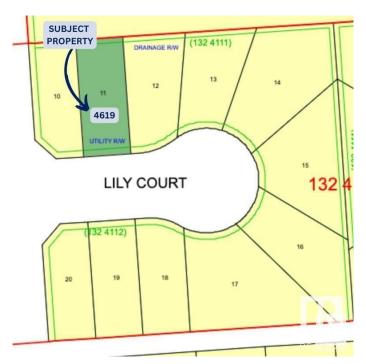

## **Community Information**

Address 4619 Lily Court

Area Cold Lake

Subdivision Brady Heights

City Cold Lake
County ALBERTA

Province AB

Postal Code T9M 0J4

#### **Exterior**

Exterior Features Flat Site, Playground Nearby, Public Transportation, Schools