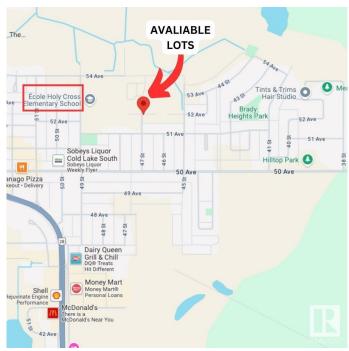

## **Community Information**

Address 4619 Lily Court

Area Cold Lake

Subdivision Brady Heights

City Cold Lake
County ALBERTA

Province AB

Postal Code T9M 0J4

#### **Exterior**

Exterior Features Flat Site, Playground Nearby, Public Transportation, Schools