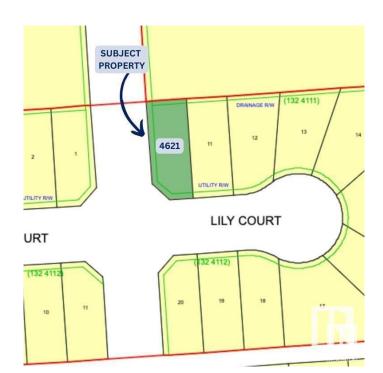

# \$79,900 - 4621 Lily Court, Cold Lake

MLS® #E4410531

#### \$79,900

0 Bedroom, 0.00 Bathroom, Single Family on 0.00 Acres

Brady Heights, Cold Lake, AB

Attention Builders: Discover the Potential of Urban Living with this exceptional lot nestled in Cold Lake South's newest development area. Encompassing 499 square meters of opportunity, this vacant parcel presents an ideal canvas for crafting a remarkable spec home that seamlessly integrates into the city's landscape.

## **Community Information**

| Address     | 4621 Lily Court |
|-------------|-----------------|
| Area        | Cold Lake       |
| Subdivision | Brady Heights   |
| City        | Cold Lake       |
| County      | ALBERTA         |
| Province    | AB              |
| Postal Code | T9M 0J4         |