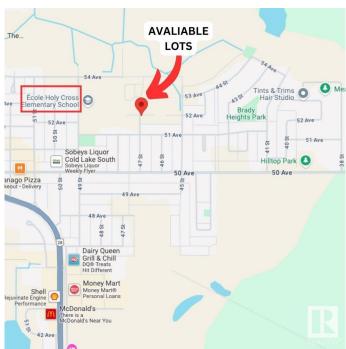

## **Community Information**

| Address     | 4621 Lily Court |
|-------------|-----------------|
| Area        | Cold Lake       |
| Subdivision | Brady Heights   |
| City        | Cold Lake       |
| County      | ALBERTA         |
| Province    | AB              |
| Postal Code | T9M 0J4         |

## Exterior

Exterior Features Flat Site, Playground Nearby, Public Transportation, Schools