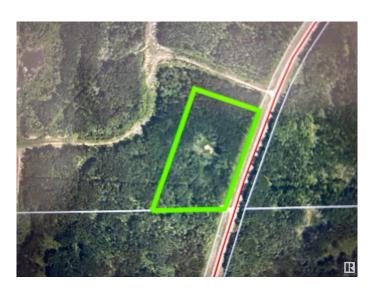

# \$93,000

0 Bedroom, 0.00 Bathroom, Rural on 4.87 Acres

Cherry Ridge Estates, Rural Bonnyville M.D., AB

Discover the allure of this 5-acre property located just minutes from Cold Lake and Cherry Grove! An ideal canvas for your future country home or hobby farm, providing a serene escape from the hustle and bustle, while remaining conveniently close to town amenities. Situated only a few kilometers from the ski hill and French Bay, this property offers a perfect blend of tranquility and accessibility. Seize the opportunity to create your rural retreat, where you can enjoy the peacefulness of country living while still being within reach of the vibrant offerings of Cold Lake. GST MAYBE APPLICABLE

# **Community Information**

Address P/0 Ne 26 62 1 Rge Rd 411 A

Area Rural Bonnyville M.D.
Subdivision Cherry Ridge Estates
City Rural Bonnyville M.D.

County ALBERTA

Province AB

Postal Code T0A 0T0

# **Exterior**

Exterior Features Ski Hill Nearby, Treed Lot, See Remarks