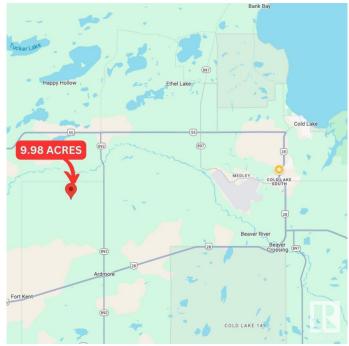

## \$82.500

0 Bedroom, 0.00 Bathroom, Rural on 9.98 Acres

None, Rural Bonnyville M.D., AB

This beautiful 9.98-acre lot is located just 10 km from the HWY 55 West roundabout, providing easy access to major routes and paved the whole way. Situated near Ardmore, Alberta, a welcoming community known for its serene rural lifestyle and friendly neighbours, the property is mostly treed, offering a natural and private setting. The dense forest provides a picturesque backdrop. There is a cleared area within the lot, perfect for setting up a campsite or laying the groundwork for a future home. Essential utilities are conveniently close by, simplifying the process of developing the land for residential use. Ardmore offers essential services, recreational facilities, and a school, ensuring a comfortable rural lifestyle. Don't miss this opportunity to own a piece of Alberta's serene landscape.

## **Community Information**

Address 62432 Range Road 443

Area Rural Bonnyville M.D.

Subdivision None

City Rural Bonnyville M.D.

County ALBERTA

Province AB

Postal Code T9M 1P2