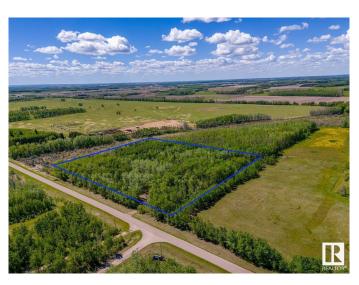

## \$82.500

0 Bedroom, 0.00 Bathroom, Rural on 9.98 Acres

None, Rural Bonnyville M.D., AB

This beautiful 9.98-acre lot is located just 10 km from the HWY 55 West roundabout, providing easy access to major routes and paved the whole way. Situated near Ardmore, Alberta, a welcoming community known for its serene rural lifestyle and friendly neighbours, the property is mostly treed, offering a natural and private setting. The dense forest provides a picturesque backdrop. There is a cleared area within the lot, perfect for setting up a campsite or laying the groundwork for a future home. Essential utilities are conveniently close by, simplifying the process of developing the land for residential use. Ardmore offers essential services, recreational facilities, and a school, ensuring a comfortable rural lifestyle. Don't miss this opportunity to own a piece of Alberta's serene landscape.