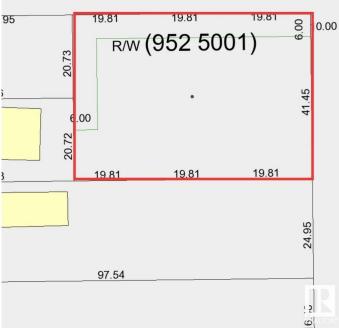

#### \$250,000

0 Bedroom, 0.00 Bathroom, Land Commercial on 0.00 Acres

Cold Lake South, Cold Lake, AB

C2 Arterial Commercial District - Purpose: To provide for commercial and related uses along major arterial roads - 0.60 ACRE LOT. Ideal location for business purposes, providing convenient access to essential services.