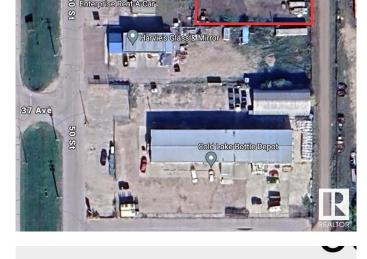

# \$250,000 - 4905 38 Avenue, Cold Lake

38 Ave

MLS® #E4410762

#### \$250,000

0 Bedroom, 0.00 Bathroom, Land Commercial on 0.00 Acres

Cold Lake South, Cold Lake, AB

C2 Arterial Commercial District - Purpose: To provide for commercial and related uses along major arterial roads - 0.60 ACRE LOT. Ideal location for business purposes, providing convenient access to essential services.