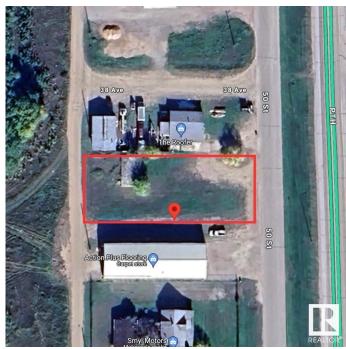

### \$400,000

0 Bedroom, 0.00 Bathroom, Land Commercial on 0.00 Acres

Cold Lake South, Cold Lake, AB

PRIME HIGHWAY EXPOSURE! Currently zoned as C2 - ARTERIAL COMMERCIAL providing a multitude of business ventures! All services are in back alley and have to be brought into lots. Lot Size: 101ft x 170ft