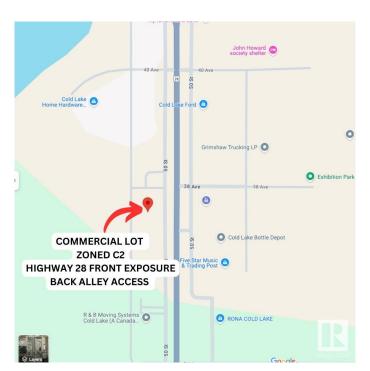

### \$400,000

0 Bedroom, 0.00 Bathroom, Land Commercial on 0.00 Acres

Cold Lake South, Cold Lake, AB

PRIME HIGHWAY EXPOSURE! Currently zoned as C2 - ARTERIAL COMMERCIAL providing a multitude of business ventures! All services are in back alley and have to be brought into lots. Lot Size: 101ft x 170ft