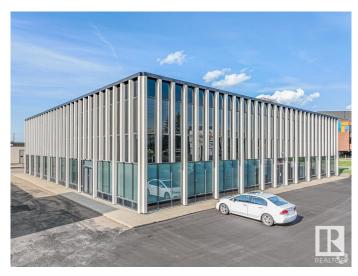

# \$0 - 105 8704 51 Avenue, Edmonton

MLS® #E4410884

#### \$0

0 Bedroom, 0.00 Bathroom, Office on 0.00 Acres

Mcintyre Industrial, Edmonton, AB

Beautiful Office Space, with living plants throughout the common areas. Situated on 51 ave this space is less than 10-minutes drive to Sherwood Park Freeway, Whitemud Drive, and Calgary Trail and Downtown Edmonton in less than a 20-minute drive. Prime office Space ground floor with demising options from 1,350 sq ft net up to 4,105 sq ft net.

## Exterior

| Exterior     | Concrete, Precast |
|--------------|-------------------|
| Construction | Concrete, Precast |