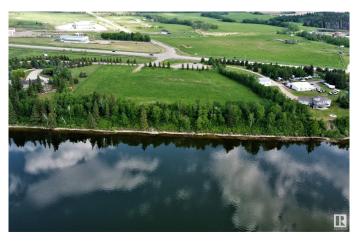

## \$249,900

0 Bedroom, 0.00 Bathroom, Rural on 1.57 Acres

None, Rural Bonnyville M.D., AB

Lakefront Luxury! 1.5 acre parcel located in a private cul-de-sac ½ a mile west of Bonnyville. Panoramic view of Moose Lake with west exposure for breathtaking sunsets. Small subdivision offers limited neighbours and no restrictions allow owners to develop at their leisure. Just a short distance from Golf Course, Vezeau public lake access, walking/ biking trail and Shaw House. Enjoy all the perks of living on Moose Lake such as swimming, fishing, boating or just unwinding. Perfect place for your recreational get away or to call home! Make the first step to better living!

### Exterior

Exterior Features Backs Onto Lake, Boating, Cul-De-Sac, Golf Nearby, Lake Access Property, Lake View, Sloping Lot, Waterfront Property