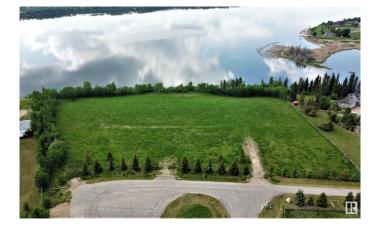

## \$249,900

0 Bedroom, 0.00 Bathroom, Rural on 1.57 Acres

None, Rural Bonnyville M.D., AB

Lakefront Luxury! 1.5 acre parcel located in a private cul-de-sac ½ a mile west of Bonnyville. Panoramic view of Moose Lake with west exposure for breathtaking sunsets. Small subdivision offers limited neighbours and no restrictions allow owners to develop at their leisure. Just a short distance from Golf Course, Vezeau public lake access, walking/ biking trail and Shaw House. Enjoy all the perks of living on Moose Lake such as swimming, fishing, boating or just unwinding. Perfect place for your recreational get away or to call home! Make the first step to better living!

### Exterior

Exterior Features Backs Onto Lake, Boating, Cul-De-Sac, Golf Nearby, Lake Access Property, Lake View, Sloping Lot, Waterfront Property