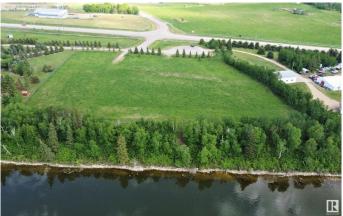

## \$249,900

0 Bedroom, 0.00 Bathroom, Rural on 1.57 Acres

None, Rural Bonnyville M.D., AB

Lakefront Luxury! 1.5 acre parcel located in a private cul-de-sac ½ a mile west of Bonnyville. Panoramic view of Moose Lake with west exposure for breathtaking sunsets. Small subdivision offers limited neighbours and no restrictions allow owners to develop at their leisure. Just a short distance from Golf Course, Vezeau public lake access, walking/ biking trail and Shaw House. Enjoy all the perks of living on Moose Lake such as swimming, fishing, boating or just unwinding. Perfect place for your recreational get away or to call home! Make the first step to better living!

### Exterior

Exterior Features Backs Onto Lake, Boating, Cul-De-Sac, Golf Nearby, Lake Access Property, Lake View, Sloping Lot, Waterfront Property