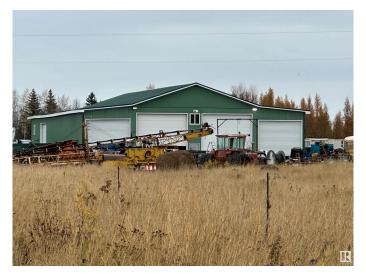

### \$799,000

0 Bedroom, 0.00 Bathroom, Rural on 138.94 Acres

None, Rural Bonnyville M.D., AB

138.94 Acres in La Corey! Half treed and half open, with 2 dugouts as well as good producing water wells. In 2024, the hay/grass was baled. In 2023, electric wire held cows, but the existing barbed wire fence will need some TLC. There is a 111x72 shop with 16' lean-to's on each side-both with a gravel base, not heated. The middle interior has 2 drive through bays and is tinned, heated, powered, with a concrete floor. There's a full bathroom and laundry area. Heavy duty insulation, five 220 plugs for air compressors or welders (50 amp). There's a combination of rollup doors and overhead doors. An unfinished house is on site with over 2400 square feet of living space on the main floor, full walkout basement. Triple attached garage. Final Building Inspection was completed in April of 2018, re-inspection is required. It does not have insurance nor warranty. Quality materials are evident, but everything will be sold "as is, where is". Please do not access without appointment.