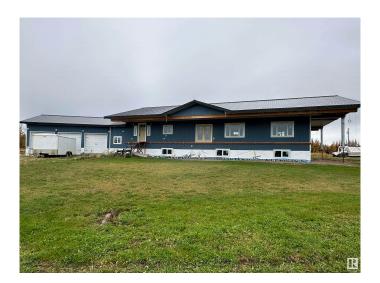

### \$799,000

0 Bedroom, 0.00 Bathroom, Rural on 138.94 Acres

None, Rural Bonnyville M.D., AB

138.94 Acres in La Corey! Half treed and half open, with 2 dugouts as well as good producing water wells. In 2024, the hay/grass was baled. In 2023, electric wire held cows, but the existing barbed wire fence will need some TLC. There is a 111x72 shop with 16' lean-to's on each side-both with a gravel base, not heated. The middle interior has 2 drive through bays and is tinned, heated, powered, with a concrete floor. There's a full bathroom and laundry area. Heavy duty insulation, five 220 plugs for air compressors or welders (50 amp). There's a combination of rollup doors and overhead doors. An unfinished house is on site with over 2400 square feet of living space on the main floor, full walkout basement. Triple attached garage. Final Building Inspection was completed in April of 2018, re-inspection is required. It does not have insurance nor warranty. Quality materials are evident, but everything will be sold "as is, where is". Please do not access without appointment.