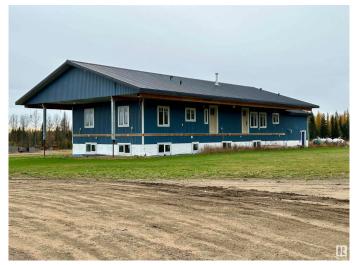

### \$799,000

0 Bedroom, 0.00 Bathroom, Rural on 138.94 Acres

None, Rural Bonnyville M.D., AB

138.94 Acres in La Corey! Half treed and half open, with 2 dugouts as well as good producing water wells. In 2024, the hay/grass was baled. In 2023, electric wire held cows, but the existing barbed wire fence will need some TLC. There is a 111x72 shop with 16' lean-to's on each side-both with a gravel base, not heated. The middle interior has 2 drive through bays and is tinned, heated, powered, with a concrete floor. There's a full bathroom and laundry area. Heavy duty insulation, five 220 plugs for air compressors or welders (50 amp). There's a combination of rollup doors and overhead doors. An unfinished house is on site with over 2400 square feet of living space on the main floor, full walkout basement. Triple attached garage. Final Building Inspection was completed in April of 2018, re-inspection is required. It does not have insurance nor warranty. Quality materials are evident, but everything will be sold "as is, where is". Please do not access without appointment.