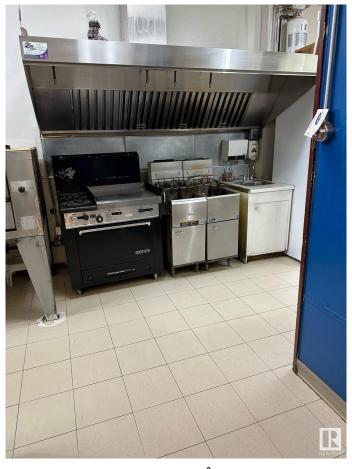

### \$260,000

0 Bedroom, 0.00 Bathroom, Business on 0.00 Acres

Broxton Park, Spruce Grove, AB

Seize the chance to own a thriving pizza and pasta business in a prime location. This beloved eatery has a strong reputation for quality food and exceptional service With a fully equipped kitchen, cozy dining area, and an inviting atmosphere, it's a perfect place for families and friends to gather. This business has been operating for over 30 years. This turnkey operation features a loyal customer base. Perfect for aspiring restaurateurs or seasoned operators looking to expand.