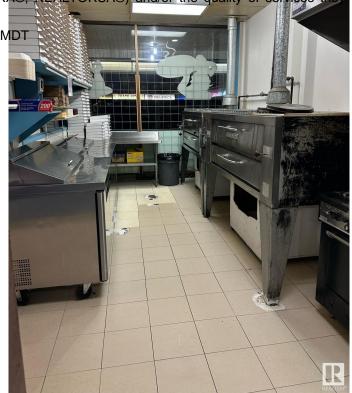

### \$260,000

0 Bedroom, 0.00 Bathroom, Business on 0.00 Acres

Broxton Park, Spruce Grove, AB

Seize the chance to own a thriving pizza and pasta business in a prime location. This beloved eatery has a strong reputation for quality food and exceptional service With a fully equipped kitchen, cozy dining area, and an inviting atmosphere, it's a perfect place for families and friends to gather. This business has been operating for over 30 years. This turnkey operation features a loyal customer base. Perfect for aspiring restaurateurs or seasoned operators looking to expand.