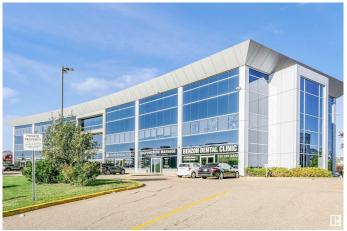

# \$2,300,000 - 301 2603 Hewes Way, Edmonton

MLS® #E4412001

## \$2,300,000

0 Bedroom, 0.00 Bathroom, Office on 0.00 Acres

Mill Woods Town Centre, Edmonton, AB

Top floor commercial condo in a great professional building which has incredible views. This unit is fully developed and has an excellent tenant in place with a long term lease. This is a great property to hold and continue leasing or to use for your own business further down the road. The property has lots of parking, a heated underground parkade for the owners, this unit includes 7 titled stalls. Great access, elevators and located close to Mill Woods Town Centre and the Grey Nuns Hospital. Backs onto a large pond and park, actually great view in all direction. A rare investment opportunity!

### **Essential Information**

MLS® # E4412001 Price \$2,300,000

Bathrooms 0.00
Acres 0.00
Year Built 2005
Type Office
Status Active

# **Community Information**

Address 301 2603 Hewes Way

Area Edmonton

Subdivision Mill Woods Town Centre

City Edmonton
County ALBERTA

Province AB

Postal Code T6L 6W6