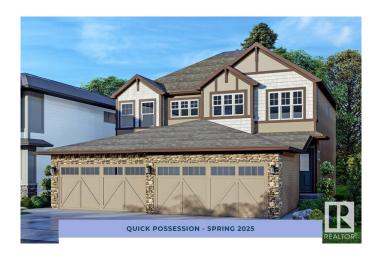

### \$499,900

3 Bedroom, 2.50 Bathroom, 1,462 sqft Single Family on 0.00 Acres

Edgemont (Edmonton), Edmonton, AB

Meet the Emerson, a functional and fashionable duplex home with an attached single-car garage. Entering into the house, you'll find your level 1 kitchen complete with a walk-in pantry and additional storage. This area is the ideal space for bringing families and friends together to share a meal and make new memories. The second floor features three bedrooms, two bathrooms, as well as your second-floor laundry and two linen closets. The basement is roughed in for a 1 bedroom suite with an exterior side entrance.

Year Built 2024

Type Single Family

Sub-Type Half Duplex

Style 2 Storey

Status Active

#### **Exterior**

Exterior Wood, Vinyl

Exterior Features Flat Site, Playground Nearby

Roof Asphalt Shingles

Construction Wood, Vinyl

Foundation Concrete Perimeter