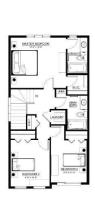

### \$499,900

3 Bedroom, 2.50 Bathroom, 1,462 sqft Single Family on 0.00 Acres

Edgemont (Edmonton), Edmonton, AB

Meet the Emerson, a functional and fashionable duplex home with an attached single-car garage. Entering into the house, you'll find your level 1 kitchen complete with a walk-in pantry and additional storage. This area is the ideal space for bringing families and friends together to share a meal and make new memories. The second floor features three bedrooms, two bathrooms, as well as your second-floor laundry and two linen closets. The basement is roughed in for a 1 bedroom suite with an exterior side entrance.