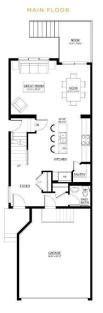

### \$499,900

3 Bedroom, 2.50 Bathroom, 1,462 sqft Single Family on 0.00 Acres

Edgemont (Edmonton), Edmonton, AB

Meet the Emerson, a functional and fashionable duplex home with an attached single-car garage. Entering into the house, you'll find your level 1 kitchen complete with a walk-in pantry and additional storage. This area is the ideal space for bringing families and friends together to share a meal and make new memories. The second floor features three bedrooms, two bathrooms, as well as your second-floor laundry and two linen closets. The basement is roughed in for a 1 bedroom suite with an exterior side entrance.