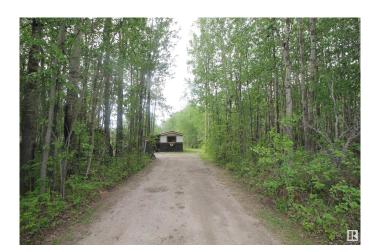

## \$218,000

2 Bedroom, 0.00 Bathroom, 1,112 sqft Rural on 3.31 Acres

Greentree Estates, Rural Lac Ste. Anne County, AB

3.31 acres with 2 garages. Seller has sold old mobile and will be removed in spring 2025. ALL UTILITY services are on site....cost 25,000!!

#### **Exterior**

Exterior Features Fenced, Treed Lot