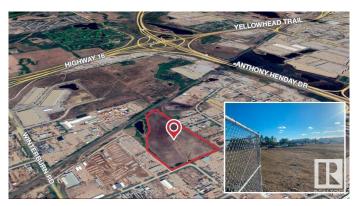

## \$0

0 Bedroom, 0.00 Bathroom, Land Commercial on 0.00 Acres

Winterburn Industrial Area East, Edmonton, AB

Property entails several industrial lots with flexible sizes FOR LEASE. Lots sizes ranging from 1, 2, 2.3, 3, 4, 5, 6 and up to 10 Acres contiguous. All lots are compacted gravel/concrete, 6ft chain-link fence, and 3-phase power connection.

## **Community Information**

Address 20710 111 Avenue

Area Edmonton

Subdivision Winterburn Industrial Area Ea

City Edmonton
County ALBERTA

Province AB

Postal Code T5S 2G6