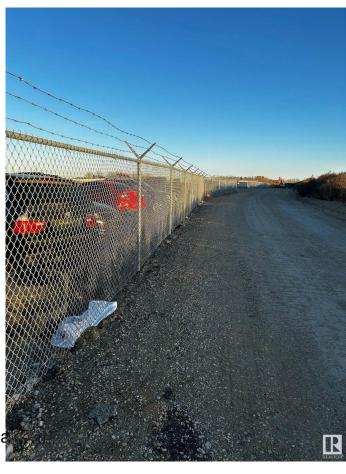

## \$0

0 Bedroom, 0.00 Bathroom, Land Commercial on 0.00 Acres

Winterburn Industrial Area East, Edmonton, AB

Property entails several industrial lots with flexible sizes FOR LEASE. Lots sizes ranging from 1, 2, 2.3, 3, 4, 5, 6 and up to 10 Acres contiguous. All lots are compacted gravel/concrete, 6ft chain-link fence, and 3-phase power connection.