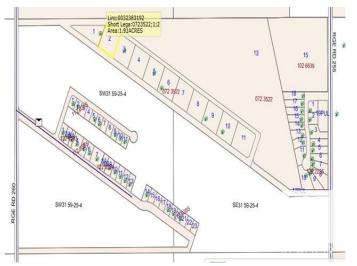

#### \$80,000

0 Bedroom, 0.00 Bathroom, Rural on 1.91 Acres

West Air Estates, Rural Westlock County, AB

Welcome to West Air Estates at the Westlock Municipal Airport. Amazing opportunity to build your dream home in an aviation community. Imagine being able to take off from your own hangar at an affordable price. Taxiway access from the lot to the runway. Just a short drive to the amenities Westlock has to offer, and only one hour to Edmonton. Flying enthusiasts will want to check out this beautiful spot!

MLS® # E4412794

Price \$80,000

Bathrooms 0.00

Acres 1.91

Type Rural

Sub-Type Vacant Lot/Land

Status Active