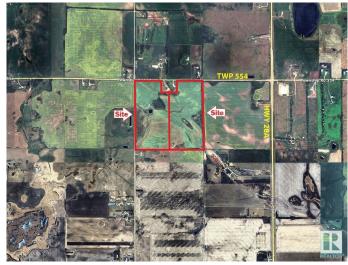

### \$456,000

0 Bedroom, 0.00 Bathroom, Land Commercial on 0.00 Acres

None, Gibbons, AB

The Land is made up of 2 parcels: West: 75.61 Acres: \$439,000 East: 78.46 Acres: \$456,000 TOTAL: 154.07Acres for \$895,000 Features: - Note: these parcels may be purchased separately or both together. -Inside Edmonton-Gibbons Land Corridor! -Close to Industrial Heartland and Edmonton. Great for Country Residential Estate or Hobby Farm Development or add to existing farm holdings! -1/2 mile from Major Highway between Edmonton and Fort McMurray!! -Great Road Access from all directions!

## **Community Information**

Address 23219 On Twp 554 A 1/2 Mile

Area Gibbons
Subdivision None
City Gibbons

County ALBERTA

Province AB

Postal Code T0A 1N0