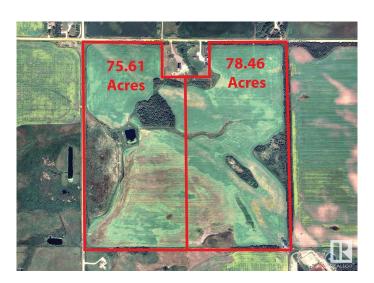

### \$456,000

0 Bedroom, 0.00 Bathroom, Land Commercial on 0.00 Acres

None, Gibbons, AB

The Land is made up of 2 parcels: West: 75.61 Acres: \$439,000 East: 78.46 Acres: \$456,000 TOTAL: 154.07Acres for \$895,000 Features: - Note: these parcels may be purchased separately or both together. -Inside Edmonton-Gibbons Land Corridor! -Close to Industrial Heartland and Edmonton. Great for Country Residential Estate or Hobby Farm Development or add to existing farm holdings! -1/2 mile from Major Highway between Edmonton and Fort McMurray!! -Great Road Access from all directions!