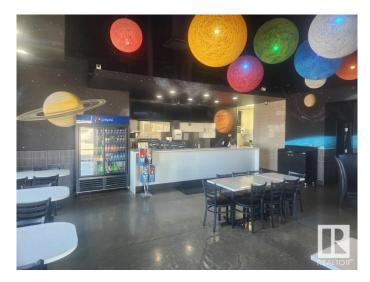

#### \$220,000

0 Bedroom, 0.00 Bathroom, Business on 0.00 Acres

Sherwood Business Park, Sherwood Park, AB

This well-established Pizza business operation is perfectly situated in a high-traffic location, ensuring a constant flow of customers and robust sales. Restaurant is almost 2200 sq. ft. featuring brand-new equipment and ready for immediate operation. Ideal for both new and experienced owners looking for a turnkey, high-potential opportunity. Also, open to provide training.