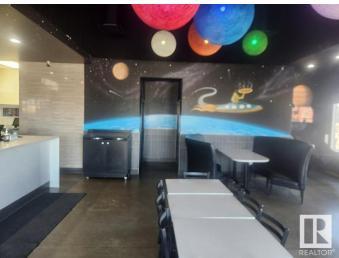

#### \$220,000

0 Bedroom, 0.00 Bathroom, Business on 0.00 Acres

Sherwood Business Park, Sherwood Park, AB

This well-established Pizza business operation is perfectly situated in a high-traffic location, ensuring a constant flow of customers and robust sales. Restaurant is almost 2200 sq. ft. featuring brand-new equipment and ready for immediate operation. Ideal for both new and experienced owners looking for a turnkey, high-potential opportunity. Also, open to provide training.