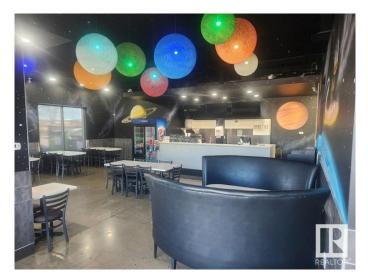

#### \$220,000

0 Bedroom, 0.00 Bathroom, Business on 0.00 Acres

Sherwood Business Park, Sherwood Park, AB

This well-established Pizza business operation is perfectly situated in a high-traffic location, ensuring a constant flow of customers and robust sales. Restaurant is almost 2200 sq. ft. featuring brand-new equipment and ready for immediate operation. Ideal for both new and experienced owners looking for a turnkey, high-potential opportunity. Also, open to provide training.