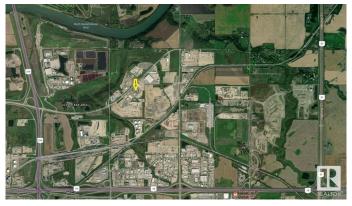

## \$3,000,000

0 Bedroom, 0.00 Bathroom, Land Commercial on 0.00 Acres

Clover Bar Area, Edmonton, AB

Opportunity to own 4.27 acres of IM land in prime location in Aurum Energy Park. This corner lot is fully fenced and has a compacted yard. Only 20 minutes from Edmonton's city center and excellent access to all major transportation routes. Close to Alberta's Industrial Heartland and high load corridor (access via Highway 21).