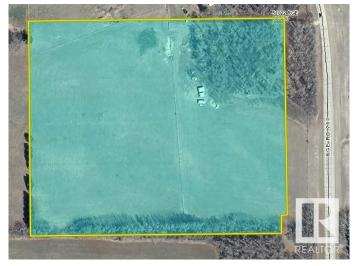

#### \$589,000

0 Bedroom, 0.00 Bathroom, Rural on 16.26 Acres

Aspen Estates (Parkland), Rural Parkland County, AB

Beautiful 16.26 acre property located half mile from the North Saskatchewan River just north of Devon off of Hwy 60. This property has smaller rolling hills and ideal for a walkout, mixed with trees and pasture, already fenced and cross fenced for horses and other farm animals. This lot is also sub-dividable, and makes it a great opportunity in a great location.

## **Exterior**

Exterior Features Cross Fenced, Fenced, Private Setting, Rolling Land, Schools,

Subdividable Lot, Treed Lot