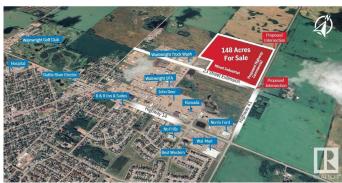

## \$5,100,000

0 Bedroom, 0.00 Bathroom, Land Commercial on 0.00 Acres

None, Rural Wainwright M.D., AB

- 148 Acres Prime Development Land within Town of Wainwright. - Hwy 41 (East Boundary) â€" Proposed Hwy Commercial â€" balance of Land Light Industrial - 23rd Street (South Boundary) to be Constructed to join Hwy 41 (right in â€" right out Intersection) - 23rd Ave (West Boundary) and current access to the site - Wainwright home to Canadian Force Base (17.65 of population) - Regional Service Centre for retail; government, health, education, industrial support service; - Driven by Agricultural (farming & ranching); & Oil/Gas within the region.