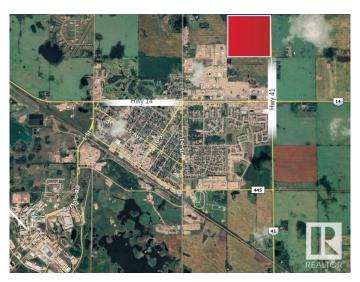

## \$5,100,000

0 Bedroom, 0.00 Bathroom, Land Commercial on 0.00 Acres

None, Rural Wainwright M.D., AB

- 148 Acres Prime Development Land within Town of Wainwright. - Hwy 41 (East Boundary) â€" Proposed Hwy Commercial â€" balance of Land Light Industrial - 23rd Street (South Boundary) to be Constructed to join Hwy 41 (right in â€" right out Intersection) - 23rd Ave (West Boundary) and current access to the site - Wainwright home to Canadian Force Base (17.65 of population) - Regional Service Centre for retail; government, health, education, industrial support service; - Driven by Agricultural (farming & ranching); & Oil/Gas within the region.