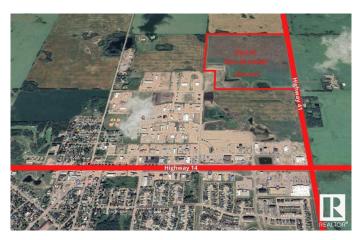

## \$5,100,000

0 Bedroom, 0.00 Bathroom, Land Commercial on 0.00 Acres

None, Rural Wainwright M.D., AB

- 148 Acres Prime Development Land within Town of Wainwright. - Hwy 41 (East Boundary) â€" Proposed Hwy Commercial â€" balance of Land Light Industrial - 23rd Street (South Boundary) to be Constructed to join Hwy 41 (right in â€" right out Intersection) - 23rd Ave (West Boundary) and current access to the site - Wainwright home to Canadian Force Base (17.65 of population) - Regional Service Centre for retail; government, health, education, industrial support service; - Driven by Agricultural (farming & ranching); & Oil/Gas within the region.