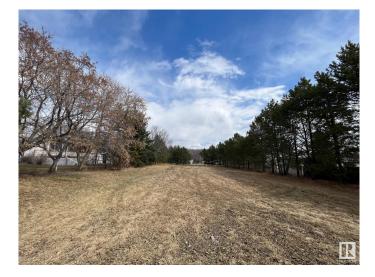

#### \$94,900

0 Bedroom, 0.00 Bathroom, Rural on 0.46 Acres

Northshore Heights, Rural Bonnyville M.D., AB

Let the building begin! This 0.46 acre lot located in North Shore Heights subdivision offers plenty of privacy with trees all the way around the perimeter of the lot. Steel frame metal storage shed with tin exterior is 17.5 x 36 located out of the way at the back of the lot but could be moved wherever you prefer. Park and playground located at the rear of the property and only a short distance from Moose Lake and there is even a boat launch in the subdivision! Building site is already cleared and power and gas at the road. There's no better place to break ground this spring. GST may be applicable.

## Exterior

Exterior Features Level Land, See Remarks