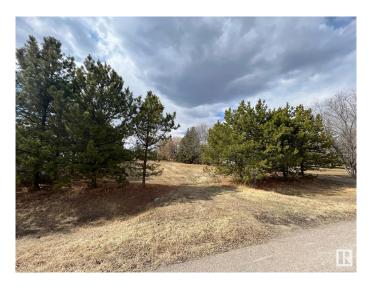

#### \$94,900

0 Bedroom, 0.00 Bathroom, Rural on 0.46 Acres

Northshore Heights, Rural Bonnyville M.D., AB

Let the building begin! This 0.46 acre lot located in North Shore Heights subdivision offers plenty of privacy with trees all the way around the perimeter of the lot. Steel frame metal storage shed with tin exterior is 17.5 x 36 located out of the way at the back of the lot but could be moved wherever you prefer. Park and playground located at the rear of the property and only a short distance from Moose Lake and there is even a boat launch in the subdivision! Building site is already cleared and power and gas at the road. There's no better place to break ground this spring. GST may be applicable.

## Exterior

Exterior Features Level Land, See Remarks