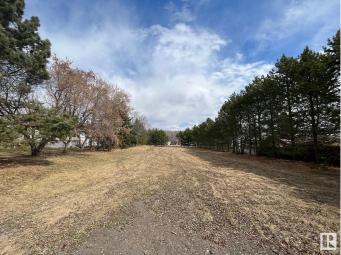

#### \$94,900

0 Bedroom, 0.00 Bathroom, Rural on 0.46 Acres

Northshore Heights, Rural Bonnyville M.D., AB

Let the building begin! This 0.46 acre lot located in North Shore Heights subdivision offers plenty of privacy with trees all the way around the perimeter of the lot. Steel frame metal storage shed with tin exterior is 17.5 x 36 located out of the way at the back of the lot but could be moved wherever you prefer. Park and playground located at the rear of the property and only a short distance from Moose Lake and there is even a boat launch in the subdivision! Building site is already cleared and power and gas at the road. There's no better place to break ground this spring. GST may be applicable.

## Exterior

Exterior Features Level Land, See Remarks