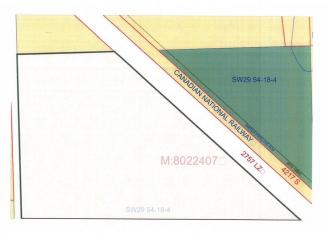

#### \$89,500

0 Bedroom, 0.00 Bathroom, Rural on 21.00 Acres

None, Rural Lamont County, AB

21 Acres with Highway and potential access to City Water. Property located 1/4 mile East of the Village of Chipman along Highway 15. Combination of crop & Treed areas property even has a creek on the north boundary of this acreage. Build your dream home or expand grazing land for your herd.

## **Community Information**

| Address     | Hwy 15 Rrd 185      |
|-------------|---------------------|
| Area        | Rural Lamont County |
| Subdivision | None                |
| City        | Rural Lamont County |
| County      | ALBERTA             |
| Province    | AB                  |
| Postal Code | TOB 0W0             |