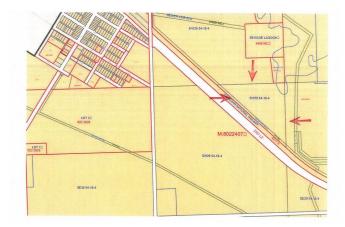

#### \$89,500

0 Bedroom, 0.00 Bathroom, Rural on 21.00 Acres

None, Rural Lamont County, AB

21 Acres with Highway and potential access to City Water. Property located 1/4 mile East of the Village of Chipman along Highway 15. Combination of crop & Treed areas property even has a creek on the north boundary of this acreage. Build your dream home or expand grazing land for your herd.

## **Community Information**

| Address     | Hwy 15 Rrd 185      |
|-------------|---------------------|
| Area        | Rural Lamont County |
| Subdivision | None                |
| City        | Rural Lamont County |
| County      | ALBERTA             |
| Province    | AB                  |
| Postal Code | TOB 0W0             |