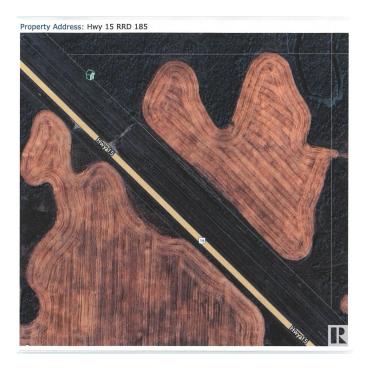

#### \$89,500

0 Bedroom, 0.00 Bathroom, Rural on 21.00 Acres

None, Rural Lamont County, AB

21 Acres with Highway and potential access to City Water. Property located 1/4 mile East of the Village of Chipman along Highway 15. Combination of crop & Treed areas property even has a creek on the north boundary of this acreage. Build your dream home or expand grazing land for your herd.

## **Community Information**

| Address     | Hwy 15 Rrd 185      |
|-------------|---------------------|
| Area        | Rural Lamont County |
| Subdivision | None                |
| City        | Rural Lamont County |
| County      | ALBERTA             |
| Province    | AB                  |
| Postal Code | TOB 0W0             |