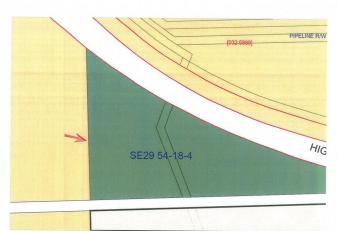

## \$89,500

0 Bedroom, 0.00 Bathroom, Rural on 24.02 Acres

None, Rural Lamont County, AB

24.02 Acres Located along the SOUTH Side of Highway 15 just 1/2 Mile East of the Village of Chipman. Great Location to build your Dream home or Home Based Business with Highway frontage. Truckers Dream Location with easy access to Highway 15. Current land mainly in Crop.

## **Community Information**

Address Highway 15 Rrd 185

Area Rural Lamont County

Subdivision None

City Rural Lamont County

County ALBERTA

Province AB

Postal Code T0B 0W0