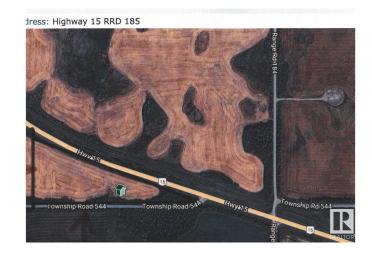

## \$89,500

0 Bedroom, 0.00 Bathroom, Rural on 24.02 Acres

None, Rural Lamont County, AB

24.02 Acres Located along the SOUTH Side of Highway 15 just 1/2 Mile East of the Village of Chipman. Great Location to build your Dream home or Home Based Business with Highway frontage. Truckers Dream Location with easy access to Highway 15. Current land mainly in Crop.

## **Community Information**

Address Highway 15 Rrd 185

Area Rural Lamont County

Subdivision None

City Rural Lamont County

County ALBERTA

Province AB

Postal Code T0B 0W0