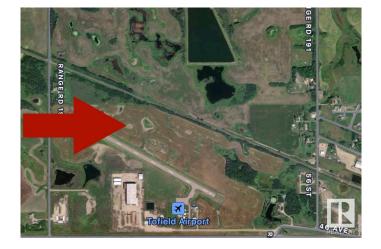

### \$610,000

0 Bedroom, 0.00 Bathroom, Rural on 64.97 Acres

None, Rural Beaver County, AB

64.97 Acres with prime access and highway frontage on highway 14. This land parcel is located on the outskirts of Tofield and has so much potential! Currently zoned urban reserve. Services at road.