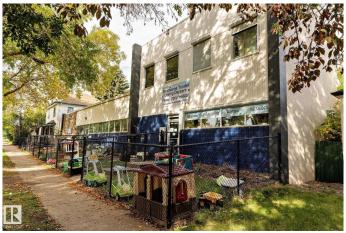

## \$3,625,000

0 Bedroom, 0.00 Bathroom, Office on 0.00 Acres

Ritchie, Edmonton, AB

The Coimbra Building is a well-maintained, mixed-use commercial property in a prime south-central Edmonton location, in the Ritchie community. This unique asset combines one & two-storey sections, offering approximately 11,464 sq. ft. of leasable area. Built in 1967 & 1990, the buildings are well maintained and in great condition, with no significant deferred maintenance noted, presenting a solid investment opportunity. Included with this sale is a character-filled, large 2.5-storey residential property featuring tow suites with updated amenities such as updated windows, plumbing, electrical, and HVAC systems. Both properties are fully leased, making this an ideal income-generating investment in a vibrant area near Whyte Avenue's shops, restaurants, and transit options.