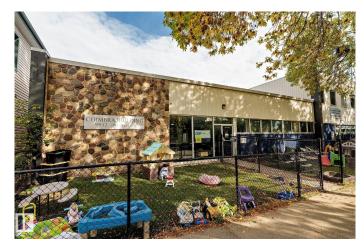

## \$3,625,000

0 Bedroom, 0.00 Bathroom, Office on 0.00 Acres

Ritchie, Edmonton, AB

The Coimbra Building is a well-maintained, mixed-use commercial property in a prime south-central Edmonton location, in the Ritchie community. This unique asset combines one & two-storey sections, offering approximately 11,464 sq. ft. of leasable area. Built in 1967 & 1990, the buildings are well maintained and in great condition, with no significant deferred maintenance noted, presenting a solid investment opportunity. Included with this sale is a character-filled, large 2.5-storey residential property featuring tow suites with updated amenities such as updated windows, plumbing, electrical, and HVAC systems. Both properties are fully leased, making this an ideal income-generating investment in a vibrant area near Whyte Avenue's shops, restaurants, and transit options.

## **Exterior**

Exterior Block
Construction Block