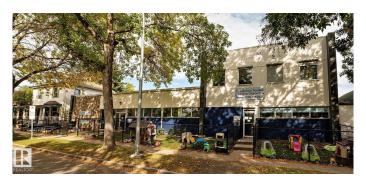

## \$3,625,000

0 Bedroom, 0.00 Bathroom, Office on 0.00 Acres

Ritchie, Edmonton, AB

The Coimbra Building is a well-maintained, mixed-use commercial property in a prime south-central Edmonton location, in the Ritchie community. This unique asset combines one & two-storey sections, offering approximately 11,464 sq. ft. of leasable area. Built in 1967 & 1990, the buildings are well maintained and in great condition, with no significant deferred maintenance noted, presenting a solid investment opportunity. Included with this sale is a character-filled, large 2.5-storey residential property featuring tow suites with updated amenities such as updated windows, plumbing, electrical, and HVAC systems. Both properties are fully leased, making this an ideal income-generating investment in a vibrant area near Whyte Avenue's shops, restaurants, and transit options.