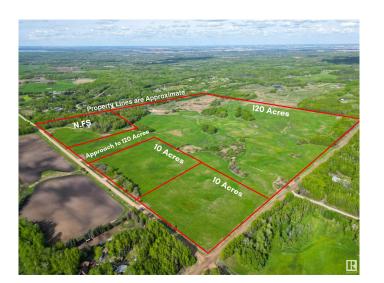

## \$645,000

0 Bedroom, 0.00 Bathroom, Rural on 120.00 Acres

None, Rural Lac Ste. Anne County, AB

RETREAT to the country & BUILD YOUR DREAM HOME! Private 120 acres, only 15 mins north west of Stony Plain desirably located in a quiet area with low traffic. Rolling hills & high/dry land makes it the perfect location to build your dream house, start a hobby farm or simply enjoy the tranquility of the space & it's private setting. GST applicable & Not Included in the asking price\*\*

#### **Exterior**

Exterior Features Level Land, Not Fenced, Private Setting, Rolling Land, See Remarks