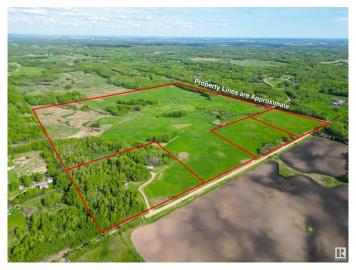

## \$645,000

0 Bedroom, 0.00 Bathroom, Rural on 120.00 Acres

None, Rural Lac Ste. Anne County, AB

RETREAT to the country & BUILD YOUR DREAM HOME! Private 120 acres, only 15 mins north west of Stony Plain desirably located in a quiet area with low traffic. Rolling hills & high/dry land makes it the perfect location to build your dream house, start a hobby farm or simply enjoy the tranquility of the space & it's private setting. GST applicable & Not Included in the asking price\*\*

#### **Exterior**

Exterior Features Level Land, Not Fenced, Private Setting, Rolling Land, See Remarks