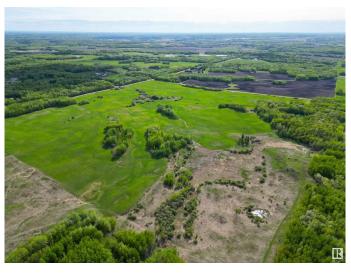

## \$645,000

0 Bedroom, 0.00 Bathroom, Rural on 120.00 Acres

None, Rural Lac Ste. Anne County, AB

RETREAT to the country & BUILD YOUR DREAM HOME! Private 120 acres, only 15 mins north west of Stony Plain desirably located in a quiet area with low traffic. Rolling hills & high/dry land makes it the perfect location to build your dream house, start a hobby farm or simply enjoy the tranquility of the space & it's private setting. GST applicable & Not Included in the asking price\*\*

#### **Exterior**

Exterior Features Level Land, Not Fenced, Private Setting, Rolling Land, See Remarks