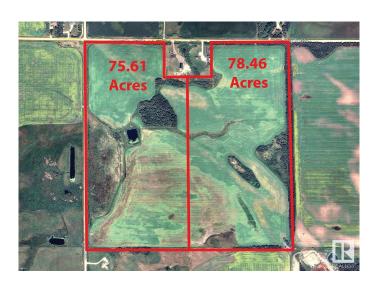

### \$439,000

0 Bedroom, 0.00 Bathroom, Land Commercial on 0.00 Acres

None, Gibbons, AB

The Land is made up of 2 parcels: West: 75.61 Acres: \$439,000 East: 78.46 Acres: \$456,000 TOTAL: 154.07Acres for \$895,000 Features: - Note: these parcels may be purchased separately or both together. -Inside Edmonton-Gibbons Land Corridor! -Close to Industrial Heartland and Edmonton. Great for Country Residential Estate or Hobby Farm Development or add to existing farm holdings. -1/2 mile from Major Highway between Edmonton and Fort McMurray!! -Great Road Access from all directions!