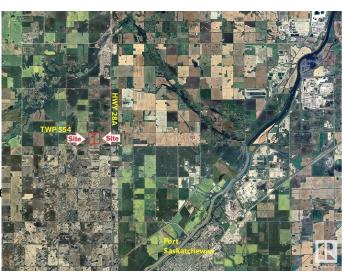

### \$439,000

0 Bedroom, 0.00 Bathroom, Land Commercial on 0.00 Acres

None, Gibbons, AB

The Land is made up of 2 parcels: West: 75.61 Acres: \$439,000 East: 78.46 Acres: \$456,000 TOTAL: 154.07Acres for \$895,000 Features: - Note: these parcels may be purchased separately or both together. -Inside Edmonton-Gibbons Land Corridor! -Close to Industrial Heartland and Edmonton. Great for Country Residential Estate or Hobby Farm Development or add to existing farm holdings. -1/2 mile from Major Highway between Edmonton and Fort McMurray!! -Great Road Access from all directions!

## **Community Information**

Address 23229 On Twp 554 A 1/2 Mile

Area Gibbons
Subdivision None
City Gibbons

County ALBERTA

Province AB

Postal Code T0A 0A7