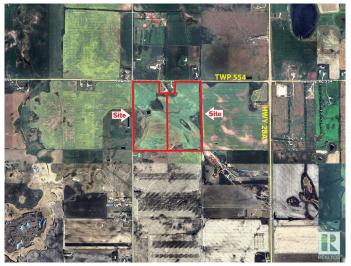

### \$439,000

0 Bedroom, 0.00 Bathroom, Land Commercial on 0.00 Acres

None, Gibbons, AB

The Land is made up of 2 parcels: West: 75.61 Acres: \$439,000 East: 78.46 Acres: \$456,000 TOTAL: 154.07Acres for \$895,000 Features: - Note: these parcels may be purchased separately or both together. -Inside Edmonton-Gibbons Land Corridor! -Close to Industrial Heartland and Edmonton. Great for Country Residential Estate or Hobby Farm Development or add to existing farm holdings. -1/2 mile from Major Highway between Edmonton and Fort McMurray!! -Great Road Access from all directions!

## **Community Information**

Address 23229 On Twp 554 A 1/2 Mile

Area Gibbons
Subdivision None
City Gibbons

County ALBERTA

Province AB

Postal Code T0A 0A7