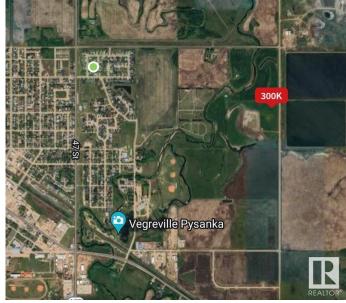

## \$300,000

0 Bedroom, 0.00 Bathroom, Rural on 39.51 Acres

None, Rural Minburn County, AB

Bordering the town of Vegreville on county of Minburn land. Total of 39.5 acres of prime land ready for developement. MASSIVE dugout.

# **Community Information**

Address S.5 E.5 Se

Area Rural Minburn County

Subdivision None

City Rural Minburn County

County ALBERTA

Province AB

Postal Code T0B 3B0