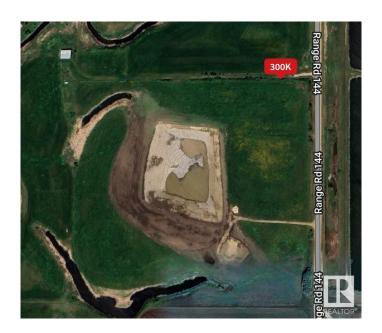

## \$300,000

0 Bedroom, 0.00 Bathroom, Rural on 39.51 Acres

None, Rural Minburn County, AB

Bordering the town of Vegreville on county of Minburn land. Total of 39.5 acres of prime land ready for developement. MASSIVE dugout.

# **Community Information**

Address S.5 E.5 Se

Area Rural Minburn County

Subdivision None

City Rural Minburn County

County ALBERTA

Province AB

Postal Code T0B 3B0