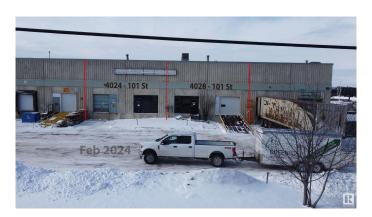

## \$1,400,000

0 Bedroom, 0.00 Bathroom, Industrial on 0.00 Acres

Strathcona Industrial Park, Edmonton, AB

Located in a high-traffic area of South-Central Edmonton, 4024 101 St NW offers a prime commercial space with excellent street visibility and easy access to major routes like White mud Drive and Calgary Trail Invest in your own future and own your own space zoned Business Industrial. two spaces available 7621 Sq. ft and 7642 Sq. ft. 1B Sprinkler& Fire Alarm, Gas Fired Unit Heaters, 24 Ft Ceilings 30x40 Ft column grid,193x40ft clear span Large Marshalling area for loading, Dock Loading, Ramped up-to-grade can be accommodated. Concrete Construction with crane capable ,24 ft. ceilings Private railway spur to rear freight loading 1/2 block from CN modal yard

# **Community Information**

Address 4024 101 Street

Area Edmonton

Subdivision Strathcona Industrial Park

City Edmonton
County ALBERTA

Province AB

Postal Code T6E 0A5