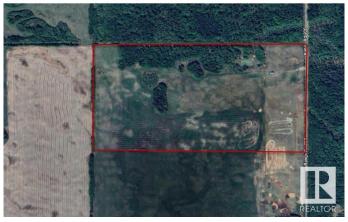

### \$264,000

0 Bedroom, 0.00 Bathroom, Rural on 79.82 Acres

None, Rural Thorhild County, AB

80 ACRES RECREATIONAL Land in a secluded location on a dead end road, just northeast of Newbrook. GREAT HUNTING WITH OFF GRID CABIN!! Property boasts partial fencing, combination of open land and trees. Newer built 12x 24 log cabin that comes with the land. The cabin is cozy and there is a woodstove for heat. Nicely decorated with modern colours, wood accents and a loft bedroom. OFF-GRID definition here means there is no gas service, power, water or septic service. There are 2 circuits wired in to the cabin for lights and plugs which one could use with a generator and batteries. Bring in your own water tank to take advantage of the shower and sinks in the cabin, with gray water straight discharge. There is a water dug out on the property, which could be utilized for water access. There is lots of wildlife and plenty of opportunities for hunting and fishing, quading, snow shoeing, and hiking in the area. Great get away property close to Long Lake.

# Exterior

Exterior Features Recreation Use, Rolling Land, See Remarks, Partially Fenced