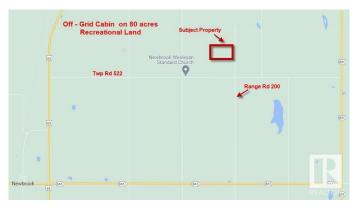

# \$264,000 - 62216 Range Road 200, Rural Thorhild County

MLS® #E4414166

### \$264,000

0 Bedroom, 0.00 Bathroom, Rural on 79.82 Acres

None, Rural Thorhild County, AB

80 ACRES RECREATIONAL Land in a secluded location on a dead end road, just northeast of Newbrook. GREAT HUNTING WITH OFF GRID CABIN!! Property boasts partial fencing, combination of open land and trees. Newer built 12x 24 log cabin that comes with the land. The cabin is cozy and there is a woodstove for heat. Nicely decorated with modern colours, wood accents and a loft bedroom. OFF-GRID definition here means there is no gas service, power, water or septic service. There are 2 circuits wired in to the cabin for lights and plugs which one could use with a generator and batteries. Bring in your own water tank to take advantage of the shower and sinks in the cabin, with gray water straight discharge. There is a water dug out on the property, which could be utilized for water access. There is lots of wildlife and plenty of opportunities for hunting and fishing, quading, snow shoeing, and hiking in the area. Great get away property close to Long Lake.

# **Community Information**

| Address     | 62216 Range Road 200  |
|-------------|-----------------------|
| Area        | Rural Thorhild County |
| Subdivision | None                  |
| City        | Rural Thorhild County |
| County      | ALBERTA               |
| Province    | AB                    |
| Postal Code | T0A 2P0               |