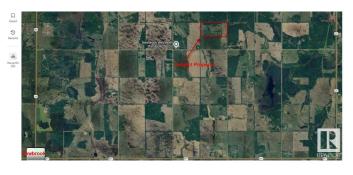

# \$264,000 - 62216 Range Road 200, Rural Thorhild County

MLS® #E4414166

### \$264,000

0 Bedroom, 0.00 Bathroom, Rural on 79.82 Acres

None, Rural Thorhild County, AB

80 ACRES RECREATIONAL Land in a secluded location on a dead end road, just northeast of Newbrook. GREAT HUNTING WITH OFF GRID CABIN!! Property boasts partial fencing, combination of open land and trees. Newer built 12x 24 log cabin that comes with the land. The cabin is cozy and there is a woodstove for heat. Nicely decorated with modern colours, wood accents and a loft bedroom. OFF-GRID definition here means there is no gas service, power, water or septic service. There are 2 circuits wired in to the cabin for lights and plugs which one could use with a generator and batteries. Bring in your own water tank to take advantage of the shower and sinks in the cabin, with gray water straight discharge. There is a water dug out on the property, which could be utilized for water access. There is lots of wildlife and plenty of opportunities for hunting and fishing, quading, snow shoeing, and hiking in the area. Great get away property close to Long Lake.

# **Community Information**

| Address     | 62216 Range Road 200  |
|-------------|-----------------------|
| Area        | Rural Thorhild County |
| Subdivision | None                  |
| City        | Rural Thorhild County |
| County      | ALBERTA               |
| Province    | AB                    |
| Postal Code | T0A 2P0               |