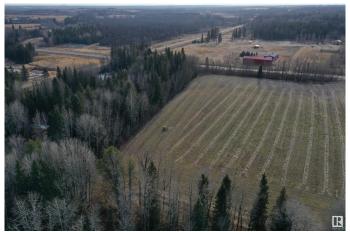

## \$299,900

0 Bedroom, 0.00 Bathroom, Rural on 9.04 Acres

None, Rural Brazeau County, AB

Presenting a 9-acre parcel just west of Drayton Valley. This is the perfect spot to build your dream home while enjoying the convenience of being close to town. Enjoy a walk along the creek in environmental reserve that runs north of north boundary of property. Opportunities like this are rare, making it an exceptional find for those seeking a piece of land with endless potential right at their fingertips.

## **Exterior**

Exterior Features Creek, Schools, Shopping Nearby, Partially Fenced