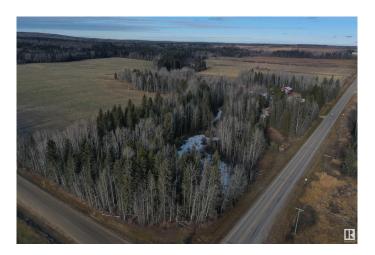

## \$299,900

0 Bedroom, 0.00 Bathroom, Rural on 9.04 Acres

None, Rural Brazeau County, AB

Presenting a 9-acre parcel just west of Drayton Valley. This is the perfect spot to build your dream home while enjoying the convenience of being close to town. Enjoy a walk along the creek in environmental reserve that runs north of north boundary of property. Opportunities like this are rare, making it an exceptional find for those seeking a piece of land with endless potential right at their fingertips.

## **Exterior**

Exterior Features Creek, Schools, Shopping Nearby, Partially Fenced