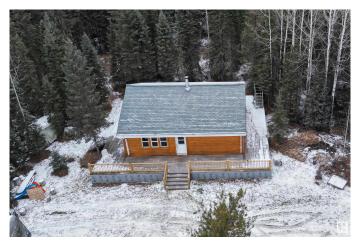

## \$235,000

1 Bedroom, 0.50 Bathroom, 734 sqft Rural on 17.05 Acres

None, Rural Yellowhead, AB

This private 17-acre property is surrounded by mature spruce, poplar, pine, birch, larch, apple and willow trees, plus wild raspberries, strawberries, and saskatoons is home to a stunning log house built in 2017. Unfinished you can customize the space to your liking. The home features a cozy woodstove, a wraparound deck, beautiful log siding, and decorative log railings. Also included are a 40-foot C-can, two storage sheds, and additional building materials to complete interior. This exceptional property is located just off the pavement, less than an hour from Edmonton, under an hour from Edson, and only minutes from Chip Lake. Whether you're looking for a weekend getaway or a year-round retreat, this is the perfect place to unwind. Home is currently off-grid, services available at the road if desired. Want more land? We've got you covered. Adjacent 20+ acre parcel is also available! Please note: property is under video surveillance 24/7