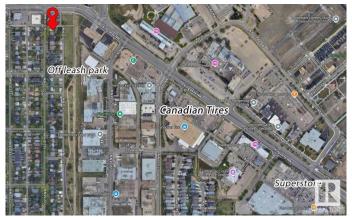

#### \$799,900

3 Bedroom, 2.00 Bathroom, 1,270 sqft Single Family on 0.00 Acres

Inglewood (Edmonton), Edmonton, AB

Great location, RM h16 zoning "CORNER" lot 49.9' \* 150'(140'), backing to green space and off leash Park, near Canadian tire & Superstore and public transportation to Kingsway mall. The house is 1270 Sqft 1.5 Storey, separate entrance to basement, has been kept in a good condition. Recent upgrades include exterior vinyl siding, shingles and windows. Lots parking on the cement pad and a large, partially fenced back yard. The upstairs has 2 bedrooms, 1 bathroom, a large living room, dining room, kitchen and extra space upstairs for an office, storage or as a bonus room. Separate entry to basement, you will find one bedroom, large living room with a kitchenette and bathroom. Plenty of opportunities, great potential to build a mid density apartment, hold as a rental property or purchase as your next home!

# **Community Information**

Address 11739 122 Street

Area Edmonton

Subdivision Inglewood (Edmonton)

City Edmonton
County ALBERTA

Province AB

Postal Code T5M 0B6