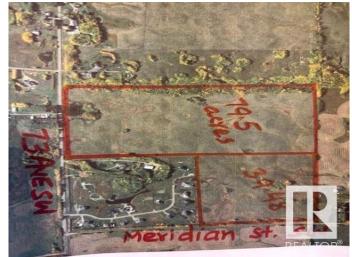

### \$2,703,000

0 Bedroom, 0.00 Bathroom, Single Family on 79.50 Acres

Edmonton South East, Edmonton, AB

Amazing parcel of land 79.5 acres located at 510 73 Ave SW (on TWPR510 between 17 street SW & Meridian St SW) in City of Edmonton. Excellent piece of land scheduled to be developed as URBAN RESIDENTIAL DEVELOPMENTS in southeast area of city of Edmonton. In the meantime, build your dream homes for your country living in Edmonton. Fantastic location situated only minutes from Eagle Rock Golf Course and Coloniale Golf Course of Beaumont.

### **Exterior**

Exterior Features Fenced, Golf Nearby, Schools, See Remarks

Lot Description 321,714.55 m2