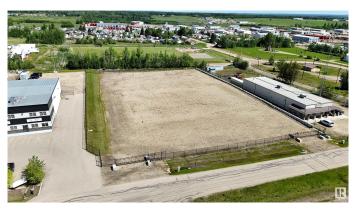

#### \$0

0 Bedroom, 0.00 Bathroom, Land Commercial on 0.00 Acres

Drayton Valley, Drayton Valley, AB

2 ACRE lot of Rural Industrial land available for lease @ \$2500/mo plus op expenses. This lot is fully fenced & engineered, compacted clay base structure with Geotextile fabric, & covered with significant gravel. Excellent exposure with easy access to HWY 22, Zoning is Rural Industrial. This 2 Acre parcel is fully fenced as well! There are two direct ingress/egress approaches onto service road on 50 Ave. \*Lease rate of \$2500 per month plus operating costs(\$170+/- per month)\*. The seller is willing to proceed with a potential subdivision of the bare 2 acre parcel if that is preferred, the subdivision process would begin once interest in purchasing is established. (Selling price would be \$460,000 plus GST for the 2+/- fenced acres assuming subdivision approval). With all town services at the property line this property provides a great opportunity to build on. Note:- taxes are approximate.