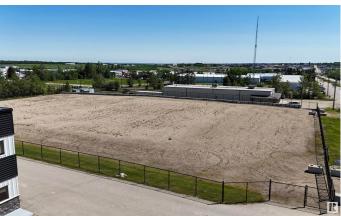

#### \$0

0 Bedroom, 0.00 Bathroom, Land Commercial on 0.00 Acres

Drayton Valley, Drayton Valley, AB

2 ACRE lot of Rural Industrial land available for lease @ \$2500/mo plus op expenses. This lot is fully fenced & engineered, compacted clay base structure with Geotextile fabric, & covered with significant gravel. Excellent exposure with easy access to HWY 22, Zoning is Rural Industrial. This 2 Acre parcel is fully fenced as well! There are two direct ingress/egress approaches onto service road on 50 Ave. \*Lease rate of \$2500 per month plus operating costs(\$170+/- per month)\*. The seller is willing to proceed with a potential subdivision of the bare 2 acre parcel if that is preferred, the subdivision process would begin once interest in purchasing is established. (Selling price would be \$460,000 plus GST for the 2+/- fenced acres assuming subdivision approval). With all town services at the property line this property provides a great opportunity to build on. Note:- taxes are approximate.