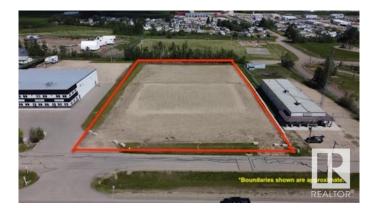

#### \$0

0 Bedroom, 0.00 Bathroom, Land Commercial on 0.00 Acres

Drayton Valley, Drayton Valley, AB

2 ACRE lot of Rural Industrial land available for lease @ \$2500/mo plus op expenses. This lot is fully fenced & engineered, compacted clay base structure with Geotextile fabric, & covered with significant gravel. Excellent exposure with easy access to HWY 22, Zoning is Rural Industrial. This 2 Acre parcel is fully fenced as well! There are two direct ingress/egress approaches onto service road on 50 Ave. \*Lease rate of \$2500 per month plus operating costs(\$170+/- per month)\*. The seller is willing to proceed with a potential subdivision of the bare 2 acre parcel if that is preferred, the subdivision process would begin once interest in purchasing is established. (Selling price would be \$460,000 plus GST for the 2+/- fenced acres assuming subdivision approval). With all town services at the property line this property provides a great opportunity to build on. Note:- taxes are approximate.