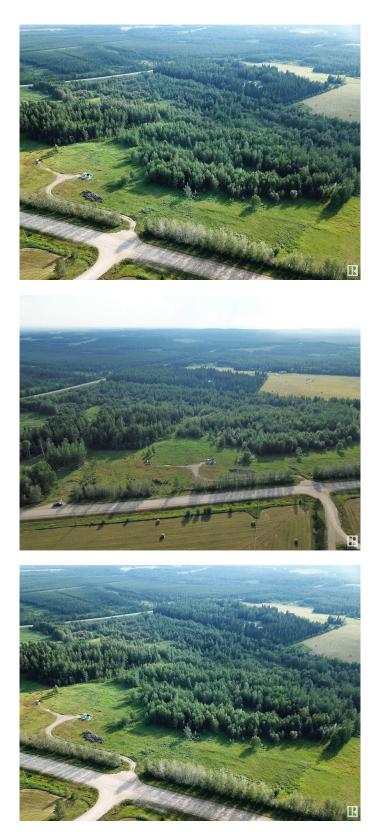

### \$208,000

0 Bedroom, 0.00 Bathroom, Rural on 12.13 Acres

None, Rural Yellowhead, AB

12.13 ACRES, ONE MNUTE FROM THE TOWN OF EDSON, JUST OFF PAVEMENT AND RANGE ROAD 174A (GRANDE PRAIRIE TRAIL). Zoned Country Residential District, Which Has Many Permitted And **Discretionary Uses.** The Perfect Country Hide-away to Build your New Home on This is the perfect location for those looking for peaceful country living and being within close proximity to town. No Restrictive Covenants Or Restrictions on this Piece of Land. You can Build a New Home, Set up a Modular or Mobile Home, Build a Cabin or Simply Pull Your Holiday Trailer onto This Beautiful Land is Surrounded by Trees With a Beautiful Building Site. This is the Perfect Location for Those Looking for Peaceful Country Living and Being Within Close Proximity to Town. Lease Revenue of \$2,750 a Year. Directions From Edson: Take HWY 748 North, East onto Township Road 534, North on 174A, property is on the Left West side of the road. Sign is up! Adjacent Lots Also Listed FOR SALE!