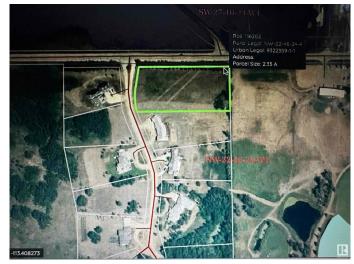

## \$209,900

0 Bedroom, 0.00 Bathroom, Rural on 2.33 Acres

Country Club Estates\_CWET, Rural Wetaskiwin County, AB

LOOKING FOR THE PERFECT LOT TO BUILD YOUR DREAM HOME? Here is your opportunity to own this 2.33 acre parcel backing onto WETASKIWIN MONTGOMERY GLEN GOLF COURSE. Well established COUNTRY CLUB ESTATES is home to some amazing acreages and this parcel is just waiting for your modern day build. Within steps to the clubhouse, you also have access to walking trails, disc golf, dog parks & much more. Just a quick commute, all on pavement, to the city of Wetaskiwin with school bus access for kids.

## **Community Information**

Address 1 Country Club Estates
Area Rural Wetaskiwin County

Subdivision Country Club Estates\_CWET

City Rural Wetaskiwin County

County ALBERTA

Province AB

Postal Code T9A 2G3