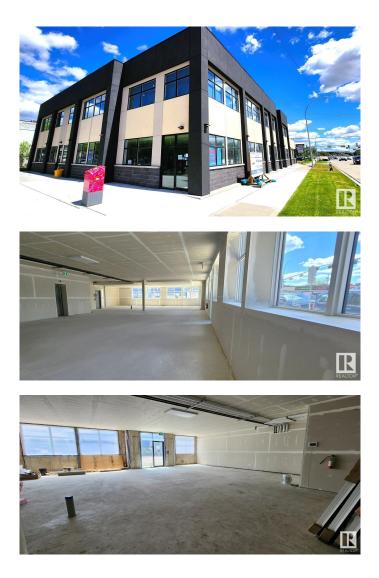

#### \$0

0 Bedroom, 0.00 Bathroom, Retail on 0.00 Acres

Prince Charles, Edmonton, AB

FOR LEASE: HIGH-TRAFFIC RETAIL SPACE – Discover the perfect location for your business with this 2,015 sq. ft. retail store featuring 118 Avenue frontage and digital signage for unbeatable visibility and advertising potential. Surrounded by thriving businesses like McDonald's, St. John Ambulance, a bustling daycare, and a popular Pizza & Donair shop, this space guarantees steady foot traffic and a loyal customer base. Designed for versatility, it's ideal for retail, service businesses, or community use, with ample rear and street parking ensuring seamless convenience for tenants and visitors alike. Strategically located just minutes from the vibrant 124 Street district, the rapidly growing Blatchford development, and downtown Edmonton, this space positions your business for success in a booming area. Opportunities like this are rare and highly sought afterâ€"secure your spot today and watch your business thrive!