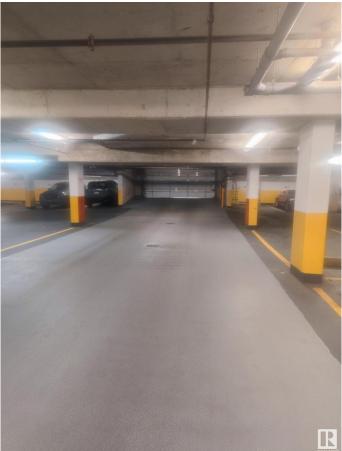

# \$23,600

0 Bedroom, 0.00 Bathroom, Condo / Townhouse on 0.00 Acres

Wîhkwêntôwin, Edmonton, AB

Anyone Can Purchase!!! Are you living Downtown and running out of underground parking for your vehicles? Here's your chance to own an underground parking stall in the heart of Downtown Edmonton! Located in The Venetian on the upper parking level, this stall is perfect for residents, nearby workers, or anyone needing a secure parking solution. Ownership in the building is not required, so whether you live or work nearby, this spot is yours to use. Conveniently close to the Edmonton LRT and transit options, this stall is currently leased for \$140/month, offering both utility and income potential. Don't miss this rare opportunity to secure premium downtown parking!

#### Amenities

| Parking Spaces | 1           |
|----------------|-------------|
| Parking        | Underground |