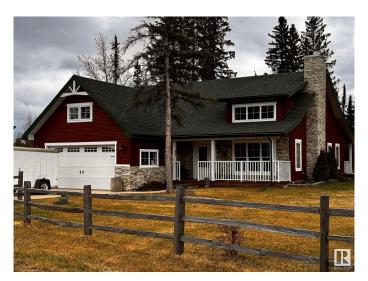

# \$595,000

3 Bedroom, 2.00 Bathroom, 1,668 sqft Rural on 10.00 Acres

None, Rural Woodlands County, AB

Looking for a quiet secluded gorgeous 10 acre property with 10 year old beautiful single level stylish 3 bedroom 2 bath home and 8 year old 1500 sg ft shop and guest house, look no further! The home is heated with a very up to date in floor heating system and complimented with an efficient flush mount wood stove! The high ceilings make a comfy and airy feeling and a beautiful spacious kitchen! There is a bonus room above the double heated attached garage as well! A guest house which is about 8 years old is also on the property with appliances, washer and dryer. Too much to mention!!

### **Exterior**

Exterior Wood

Exterior Features Backs Onto Park/Trees, Fenced, Level Land, Partially Landscaped,

**Private Setting** 

Construction Wood

Foundation Concrete Perimeter